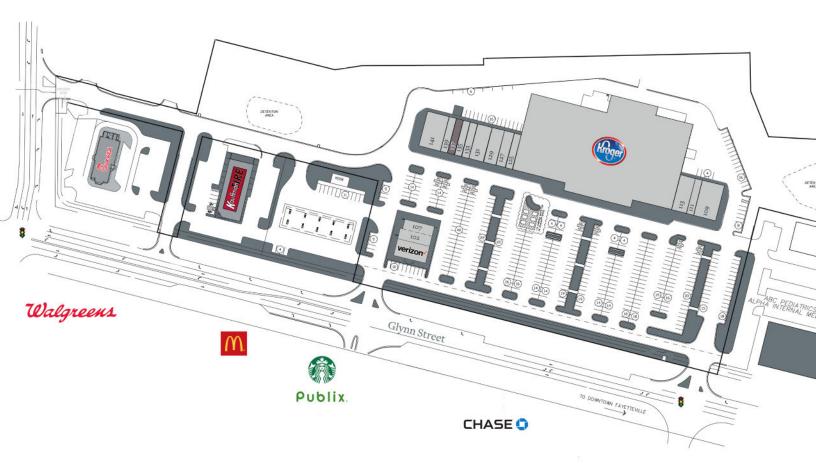

## Fayetteville, Georgia

805 South Glynn Street, Fayetteville, GA 30214

| Tenant                                                                               | Sf                                                 | Ste                             |                                                                                                    |                                           |                                               |
|--------------------------------------------------------------------------------------|----------------------------------------------------|---------------------------------|----------------------------------------------------------------------------------------------------|-------------------------------------------|-----------------------------------------------|
| Verizon Marco's Pizza Brass Hanger Shane's Rib Shack Chinese Take Out Hollywood Feed | 2,785<br>1,630<br>1,502<br>4,000<br>1,320<br>2,680 | 101<br>102<br>107<br>109<br>111 | Mail Express<br>Honeybaked Ham<br>Coast Dental<br>Great Clips<br>Blossom Nails<br><b>Available</b> | 1,727<br>2,280<br>2,627<br>1,367<br>1,267 | 127<br>129<br>131<br>133<br>135<br><b>137</b> |
| Kroger<br>WNB Factory                                                                | 69,600<br>1,267                                    | 117<br>125                      | The Envy Salon<br>Royal Stix                                                                       | 1,347<br>4,000                            | 139<br>141                                    |