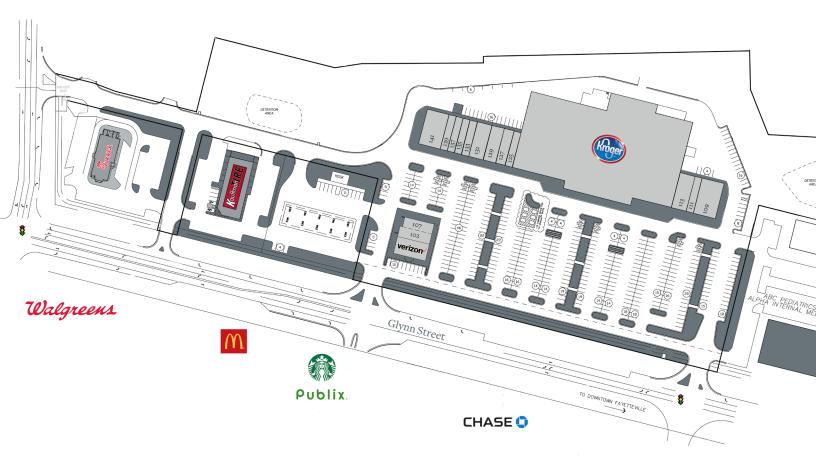

# Fayetteville Towne Center

### Fayetteville, Georgia

805 South Glynn Street, Fayetteville, GA 30214

| Tenant                                                                                      | Sf                                                           | Ste                                    |                                                                                                                             |                                                    |                                        |
|---------------------------------------------------------------------------------------------|--------------------------------------------------------------|----------------------------------------|-----------------------------------------------------------------------------------------------------------------------------|----------------------------------------------------|----------------------------------------|
| Verizon Marco's Pizza Brass Hanger Shane's Rib Shack Chinese Take Out Hollywood Feed Kroger | 2,785<br>1,630<br>1,502<br>4,000<br>1,320<br>2,680<br>69,600 | 101<br>102<br>107<br>109<br>111<br>113 | Express Pack and Ship<br>Honeybaked Ham<br>Coast Dental<br>Great Clips<br>Blossom Nails<br>Your CBD Store<br>The Envy Salon | 1,727<br>2,280<br>2,627<br>1,367<br>1,267<br>1,267 | 127<br>129<br>131<br>133<br>135<br>137 |
| WNB Factory                                                                                 | 1,267                                                        | 125                                    | Royal Stix                                                                                                                  | 4,000                                              | 141                                    |