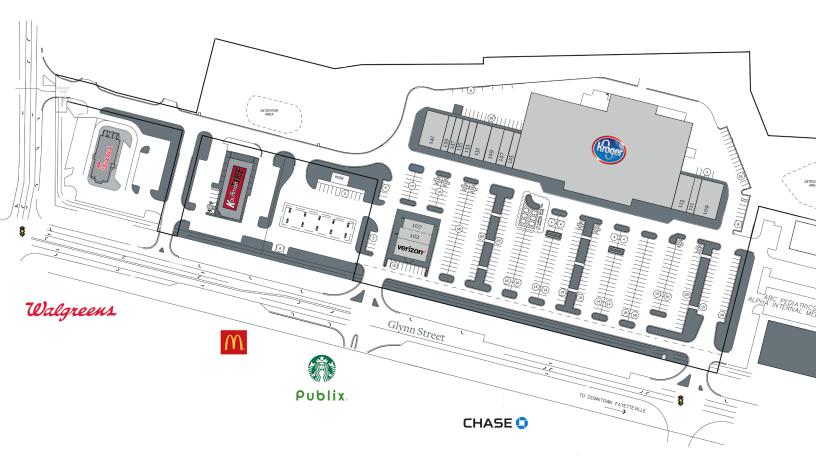

#### **KEY TENANTS**

Kroger, Honeybaked Ham, Hollywood Feed, Great Clips, Verizon, The UPS Store and Shane's Rib Shack.

## Fayetteville, Georgia

805 South Glynn Street, Fayetteville, GA 30214

| Tenant                                                                            | Sf                                        | Ste                      |                                                                                 |                                           |                                 |
|-----------------------------------------------------------------------------------|-------------------------------------------|--------------------------|---------------------------------------------------------------------------------|-------------------------------------------|---------------------------------|
| Verizon<br>Marco's Pizza<br>Brass Hanger<br>Shane's Rib Shack<br>Chinese Take Out | 2,785<br>1,630<br>1,502<br>4,000<br>1,320 | 101<br>102<br>107<br>109 | The UPS Store<br>Honeybaked Ham<br>Coast Dental<br>Great Clips<br>Blossom Nails | 1,727<br>2,280<br>2,627<br>1,367<br>1,267 | 127<br>129<br>131<br>133<br>135 |
| Hollywood Feed<br>Kroger<br>WNB Factory                                           | 2,680<br>69,600<br>1,267                  | 113<br>117<br>125        | Your CBD Store<br>The Envy Salon<br>Royal Stix                                  | 1,267<br>1,347<br>4,000                   | 137<br>139<br>141               |