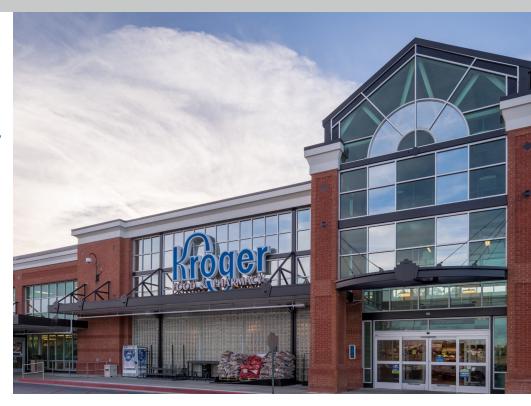

## Fayetteville Towne Center

### Fayetteville, Georgia

805 South Glynn Street, Fayetteville, GA 30214

- Fully leased Kroger anchored center with fuel station in Fayette County
- National tenant mix to include Honeybaked Ham, Hollywood Feed, Verizon and Great Clips
- Located in the metro Atlanta suburb of Fayetteville with an average household income of \$122,841 within a one mile radius of the center

#### **KEY TENANTS**

Kroger, Honeybaked Ham, Hollywood Feed, Great Clips, Verizon, The UPS Store and Shane's Rib Shack.