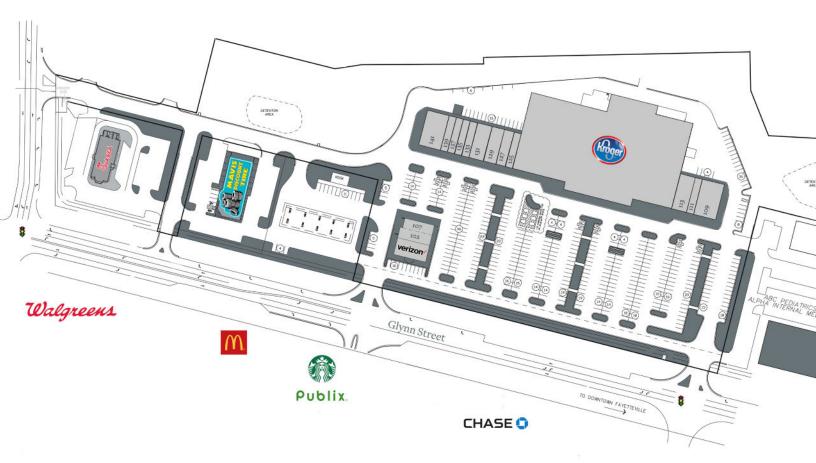

# Fayetteville Towne Center Fayetteville, Georgia

## 805 South Glynn Street, Fayetteville, GA 30214

| Tenant            | Sf     | Ste |                |       |     |
|-------------------|--------|-----|----------------|-------|-----|
| Verizon           | 2,785  | 101 | The UPS Store  | 1,727 | 127 |
| Marco's Pizza     | 1,630  | 102 | Honeybaked Ham | 2,280 | 129 |
| Brass Hanger      | 1,502  | 107 | Coast Dental   | 2,627 | 131 |
| Shane's Rib Shack | 4,000  | 109 | Great Clips    | 1,367 | 133 |
| Chinese Take Out  | 1,320  | 111 | Blossom Nails  | 1,267 | 135 |
| Hollywood Feed    | 2,680  | 113 | Your CBD Store | 1,267 | 137 |
| Kroger            | 69,600 | 117 | The Envy Salon | 1,347 | 139 |
| WNB Factory       | 1,267  | 125 | Royal Stix     | 4,000 | 141 |
|                   |        |     |                |       |     |