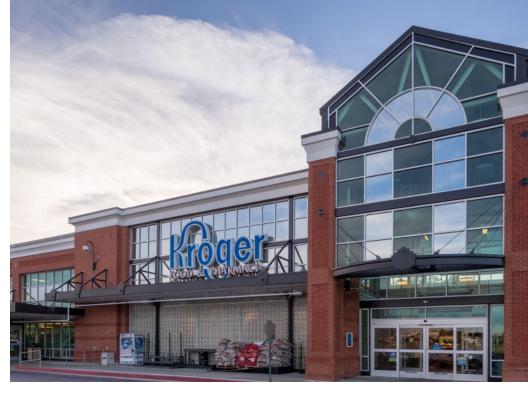

# Fayetteville Towne Center Fayetteville, Georgia

## 805 South Glynn Street, Fayetteville, GA 30214

- Fully leased Kroger anchored center with fuel station in Fayette County
- National tenant mix to include Honeybaked Ham, Hollywood Feed, Verizon and Great Clips
- Located in the metro Atlanta suburb of Fayetteville with an average household income of \$122,074 within a one mile radius of the center

## **KEY TENANTS**

Kroger, Honeybaked Ham, Hollywood Feed, Great Clips, Verizon, The UPS Store and Shane's Rib Shack.