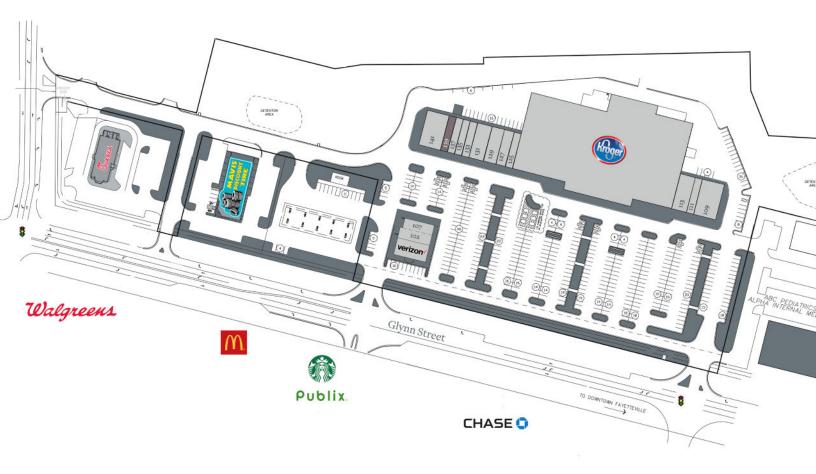

## Fayetteville, Georgia

805 South Glynn Street, Fayetteville, GA 30214

| Tenant                                                                            | Sf                                        | Ste                      |                                                                                 |                                           |                                 |
|-----------------------------------------------------------------------------------|-------------------------------------------|--------------------------|---------------------------------------------------------------------------------|-------------------------------------------|---------------------------------|
| Verizon<br>Marco's Pizza<br>Brass Hanger<br>Shane's Rib Shack<br>Chinese Take Out | 2,785<br>1,630<br>1,502<br>4,000<br>1,320 | 101<br>102<br>107<br>109 | The UPS Store<br>Honeybaked Ham<br>Coast Dental<br>Great Clips<br>Blossom Nails | 1,727<br>2,280<br>2,627<br>1,367<br>1,267 | 127<br>129<br>131<br>133<br>135 |
| Hollywood Feed<br>Kroger<br>WNB Factory                                           | 2,680<br>69,600<br>1,267                  | 113<br>117<br>125        | Your CBD Store<br><b>Available</b><br>Royal Stix                                | 1,267<br><b>1,347</b><br>4,000            | 137<br><b>139</b><br>141        |