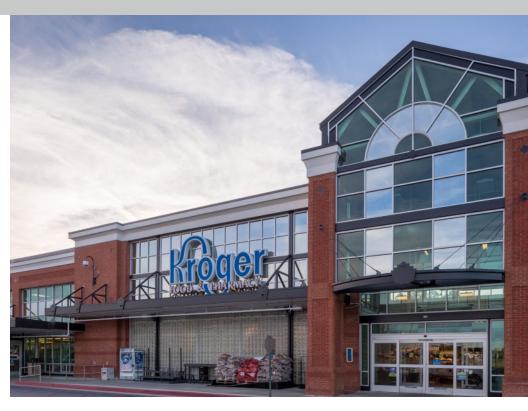

### Fayetteville, Georgia

805 South Glynn Street, Fayetteville, GA 30214

- 1,347 sf available
- Kroger anchored center with fuel station in Fayette County
- National tenant mix to include Honeybaked Ham, Hollywood Feed, Verizon and Great Clips
- Located in the metro Atlanta suburb of Fayetteville with an average household income of \$129,897 within a one mile radius of the center

#### **KEY TENANTS**

Kroger, Honeybaked Ham, Hollywood Feed, Great Clips, Verizon, The UPS Store and Shane's Rib Shack.