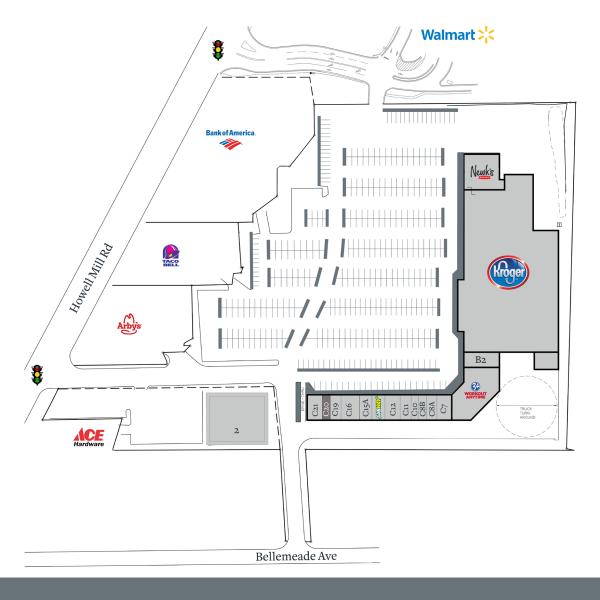

#### **KEY TENANTS**

Kroger, Newk's Eatery, Workout Anytime, Chiropractic Works, Subway and Chin Chin.

#### 1715 Howell Mill Road, Atlanta, GA 30318

| Tenant             | Sf     | Ste  |                          |        |        |
|--------------------|--------|------|--------------------------|--------|--------|
| The Juicy Crab     | 10,202 | 2    | Nail Studio              | 795    | C10    |
| Elite Cleaners     | 1,855  | C21  | Royal Alterations        | 795    | C8B    |
| Available          | 795    | C20  | Irepairit                | 1,060  | C8A    |
| American Deli      | 1,060  | C19  | Miracle Beauty Salon     | 1,219  | C7     |
| Chin Chin          | 2,650  | C16  | Workout Anytime Buckhead | 8,200  | B1     |
| Oh-Shi Poke Bowl   | 1,060  | C15A | On Site Rehab            | 2,100  | B2     |
| Subway             | 1,060  | C15  | Kroger                   | 58,083 | 1      |
| Chiropractic Works | 1,590  | C12  | Newk's Eatery            | 5,125  | D23/24 |
| Sports Clips       | 1,060  | C11  |                          |        |        |