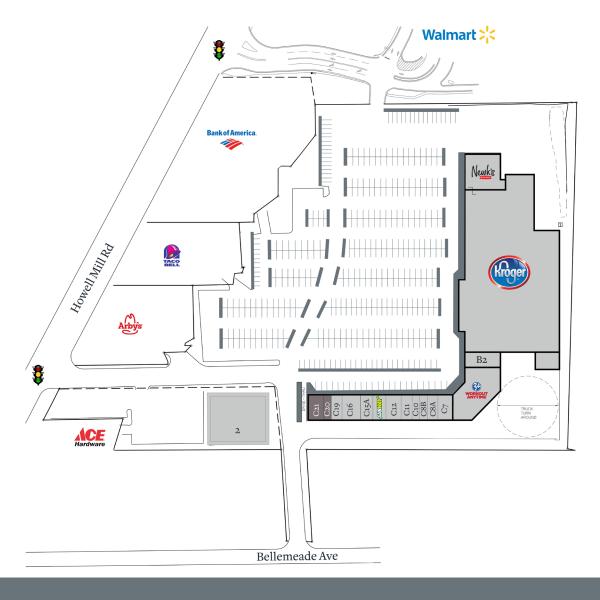

#### **KEY TENANTS**

Kroger, Newk's Eatery, Workout Anytime, Chiropractic Works, Subway and Chin Chin.

### 1715 Howell Mill Road, Atlanta, GA 30318

| Tenant             | Sf     | Ste  |                          |        |        |
|--------------------|--------|------|--------------------------|--------|--------|
| The Juicy Crab     | 10,202 | 2    | Nail Studio              | 795    | C10    |
| Available          | 1,855  | C21  | Royal Alterations        | 795    | C8B    |
| Available          | 795    | C20  | Irepairit                | 1,060  | C8A    |
| American Deli      | 1,060  | C19  | Miracle Beauty Salon     | 1,219  | C7     |
| Chin Chin          | 2,650  | C16  | Workout Anytime Buckhead | 8,200  | B1     |
| Oh-Shi Poke Bowl   | 1,060  | C15A | On Site Rehab            | 2,100  | B2     |
| Subway             | 1,060  | C15  | Kroger                   | 58,083 | 1      |
| Chiropractic Works | 1,590  | C12  | Newk's Eatery            | 5,125  | D23/24 |
| Sports Clips       | 1,060  | C11  |                          |        |        |