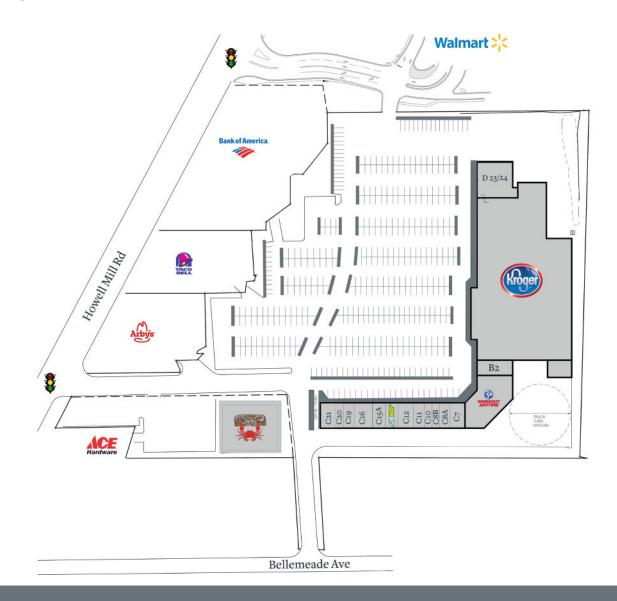

## Howell Mill Square Atlanta, Georgia

#### 1715 Howell Mill Road, Atlanta, GA 30318

| Tenant             | Sf     | Ste  |                                 |        |        |
|--------------------|--------|------|---------------------------------|--------|--------|
| The Juicy Crab     | 10,202 | 2    | Nail Studio                     | 795    | C10    |
| Wingstop           | 1,855  | C21  | Royal Alterations               | 795    | C8B    |
| Tax Fusions        | 795    | C20  | Irepairit                       | 1,060  | C8A    |
| American Deli      | 1,060  | C19  | Miracle Beauty Salon            | 1,219  | C7     |
| Chin Chin          | 2,650  | C16  | Workout Anytime Buckhead        | 8,200  | Bı     |
| Oh-Shi Poke Bowl   | 1,060  | C15A | On Site Rehab                   | 2,100  | B2     |
| Subway             | 1,060  | C15  | Kroger                          | 58,083 | 1      |
| Chiropractic Works | 1,590  | C12  | K-Pot Korean Barbeque & Hot Pot | 5,125  | D23/24 |
| Sports Clips       | 1,060  | C11  | _                               |        |        |