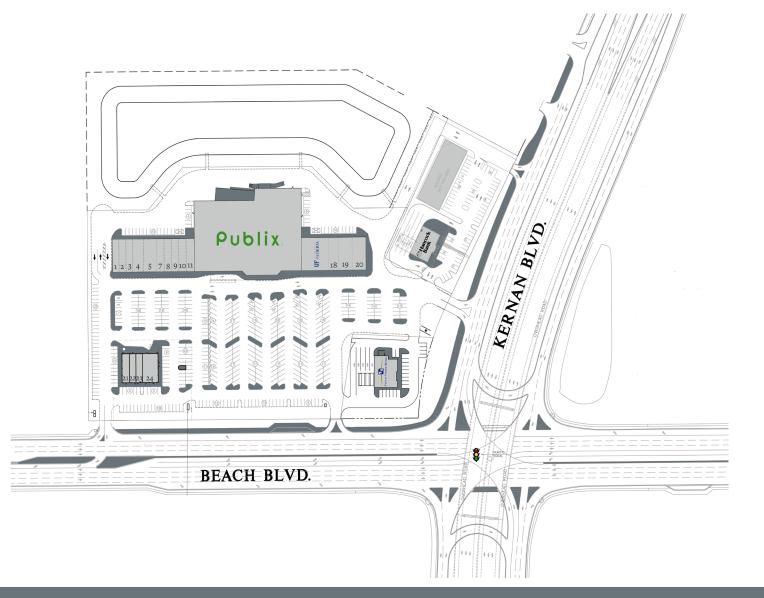

### Kernan Square Jacksonville, Florida

#### 12620 Beach Boulevard, Jacksonville, Fl 32246

| Tenant                   | Sf    | Ste |                       |        |    |
|--------------------------|-------|-----|-----------------------|--------|----|
| Cedar's Cleaners         | 1,413 | 1   | Publix                | 51,420 | 12 |
| The Salon Jacksonville   | 1,773 | 2   | UF Medical            | 5,214  | 13 |
| The UPS Store            | 1,520 | 3   | Dr. Olinzock          | 1,600  | 18 |
| Thai Orchid              | 1,694 | 4   | Sake House            | 1,928  | 19 |
| Mark Pierce Chiropractic | 3,265 | 5   | Fifth Third Bank      | 4,200  | OP |
| Thaice                   | 1,400 | 7   | Milano's Pizzeria     | 3,060  | 20 |
| State Farm Insurance     | 1,600 | 8   | Kung Fu Tea           | 1,360  | 21 |
| Great Clips              | 1,200 | 9   | Matrix Nails          | 1,200  | 22 |
| Subway                   | 1,600 | 10  | Wok House             | 1,200  | 23 |
| Beltone Hearing Aids     | 1,200 | 11  | Banfield Pet Hospital | 2,900  | 24 |
|                          |       |     |                       |        |    |