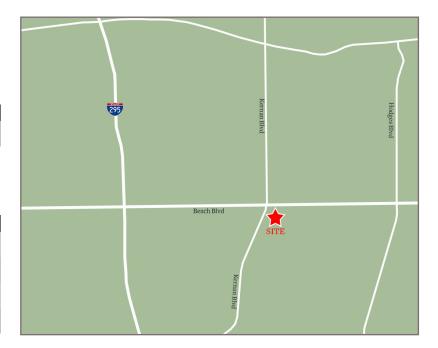

## Kernan Square Jacksonville, Florida

#### 12620 Beach Boulevard, Jacksonville, Fl 32246

- Fully Leased Publix anchored shopping center in Jacksonville, Florida
- Located on the heavily traveled intersection of Beach & Kernan Boulevards
- Close proximity to University of North Florida campus with over 16,000 students
- National and local tenant mix to include casual dining, personal care, pet wellness, grocery and medical

### **KEY TENANTS**

**TRAFFIC COUNTS** 

Publix, Banfield Pet Hospital, The UPS Store, Subway, Great Clips and Fifth Third Bank.

| Beach Boulevard |             | 50,500      | AADT        |  |  |  |  |
|-----------------|-------------|-------------|-------------|--|--|--|--|
|                 |             |             |             |  |  |  |  |
|                 |             |             |             |  |  |  |  |
| DEMOGRAPHICS    |             |             |             |  |  |  |  |
| DEMOGRAPHICS    |             |             |             |  |  |  |  |
|                 | 1 Mi Radius | 3 Mi Radius | 5 Mi Radius |  |  |  |  |
| Population      | 10,086      | 84,559      | 172,346     |  |  |  |  |
| Households      | 4,094       | 33,045      | 70,430      |  |  |  |  |
| Avg HH Income   | \$110,285   | \$92,728    | \$92,867    |  |  |  |  |
| Daytime Pop     | 1,763       | 34,668      | 83,841      |  |  |  |  |