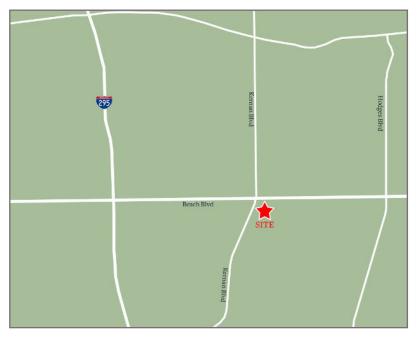

## Kernan Square

### Jacksonville, Florida

12620 Beach Boulevard, Jacksonville, Fl 32246

- Fully leased Publix anchored shopping center in Jacksonville, Florida
- Located on the heavily traveled intersection of Beach & Kernan Boulevards
- Close proximity to University of North Florida campus with over 16,000 students
- National and local tenant mix to include casual dining, personal care, pet wellness, grocery and medical

#### TRAFFIC COUNTS

| Beach Boulevard | 50,500 | AADT |  |
|-----------------|--------|------|--|