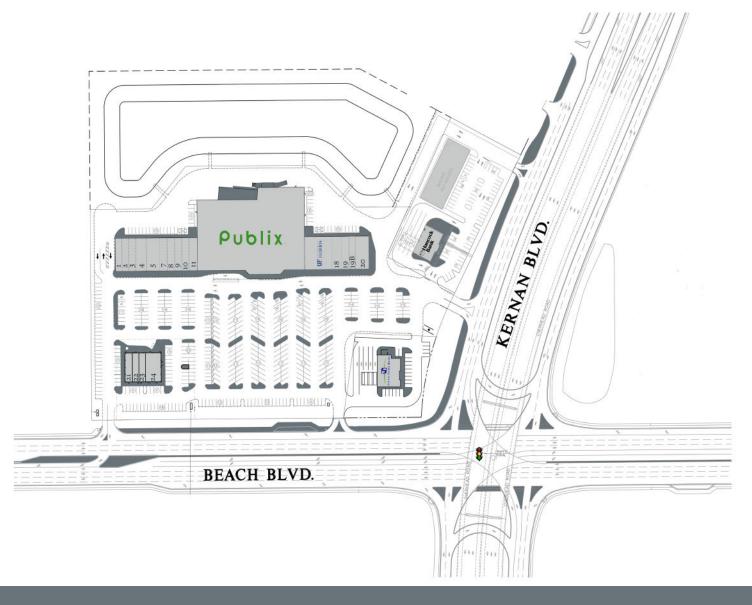

# Kernan Square

### Jacksonville, Florida

#### 12620 Beach Boulevard, Jacksonville, Fl 32246

| Tenant                   | Sf    | Ste |                       |        |     |
|--------------------------|-------|-----|-----------------------|--------|-----|
| Cedar's Cleaners         | 1,413 | 1   | Publix                | 51,420 | 12  |
| The Salon Jacksonville   | 1,773 | 2   | UF Medical            | 5,214  | 13  |
| The UPS Store            | 1,520 | 3   | Dr. Olinzock          | 1,600  | 18  |
| Thai Orchid              | 1,694 | 4   | Sake House            | 1,928  | 19  |
| Mark Pierce Chiropractic | 3,265 | 5   | Whit's Frozen Custard | 1,356  | 19B |
| Thaice                   | 1,400 | 7   | Fifth Third Bank      | 4,200  | OP  |
| State Farm Insurance     | 1,600 | 8   | Milano's Pizzeria     | 3,060  | 20  |
| Great Clips              | 1,200 | 9   | Kung Fu Tea           | 1,360  | 21  |
| Subway                   | 1,600 | 10  | Matrix Nails          | 1,200  | 22  |
| Beltone Hearing Aids     | 1,200 | 11  | Wok House             | 1,200  | 23  |
|                          |       |     | Banfield Pet Hospital | 2,900  | 24  |