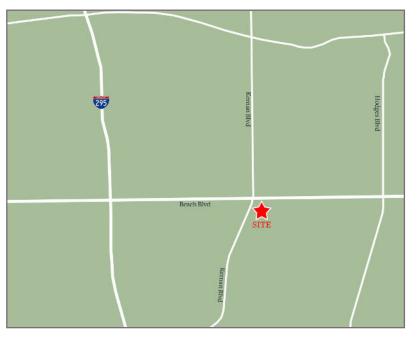

## Kernan Square

### Jacksonville, Florida

12620 Beach Boulevard, Jacksonville, Fl 32246

- Fully leased Publix anchored shopping center in Jacksonville, Florida
- Located on the heavily traveled intersection of Beach & Kernan Boulevards
- Close proximity to University of North Florida campus with over 16,000 students
- National and local tenant mix to include casual dining, personal care, pet wellness, grocery and medical