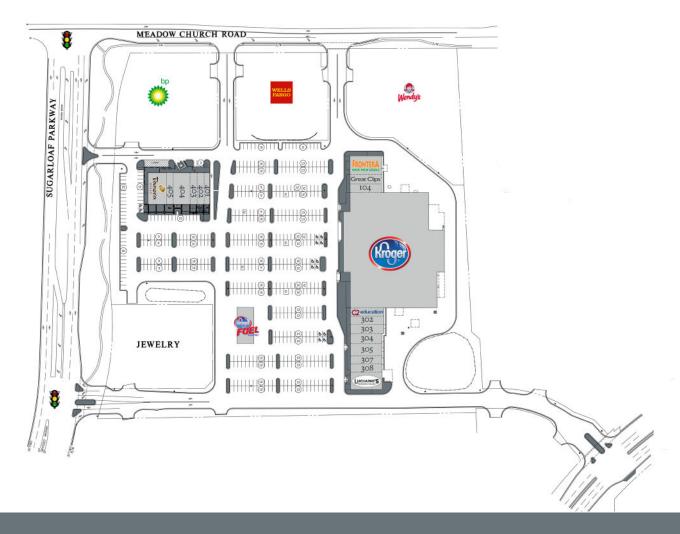

#### **KEY TENANTS**

Kroger, Panera Bread, Great Clips and C2 Education.

### 6555 Sugarloaf Parkway, Duluth, GA 30097

| Tenant                  | Sf     | Ste |                      |       |     |
|-------------------------|--------|-----|----------------------|-------|-----|
| Panera Bread            | 3,787  | 406 | C2 Education         | 1,785 | 301 |
| Smoothie King           | 1,215  | 405 | Brazilian Wax        | 1,870 | 302 |
| Five Spice Asian Fusion | 3,605  | 404 | Joanie Parker Hair   | 1,927 | 303 |
| Marco's Pizza           | 1,337  | 403 | H&R Block            | 2,000 | 304 |
| Jimmy John's            | 1,499  | 402 | Sugarloaf Eyecare    | 2,547 | 305 |
| Dry Cleaners            | 1,215  | 401 | The Shipping Store   | 1,520 | 307 |
| Frontera Mex Mex Grill  | 5,000  | 101 | Dr. Beck, Dentist    | 1,280 | 308 |
| Great Clips             | 1,257  | 103 | Luciano's Ristorante | 4,000 | 309 |
| V-Nail                  | 1,193  | 104 |                      | •     |     |
| Kroger                  | 64.905 | 201 |                      |       |     |