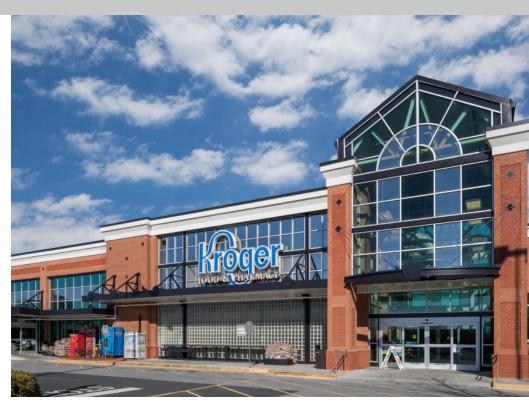

## Sugarloaf Parkway Duluth, Georgia

6555 Sugarloaf Parkway, Duluth, GA 30097

- Fully leased Kroger anchored center located in the metro Atlanta suburb of Duluth in Gwinnett County
- Gwinnett County is one of the fastest growing counties and home to major employers including Kroger, Publix, Walmart and US Postal Service
- Average household income of \$138,211 within one mile radius from the shopping center
- Easy access to University of Georgia
- Close proximity to Lake Lanier