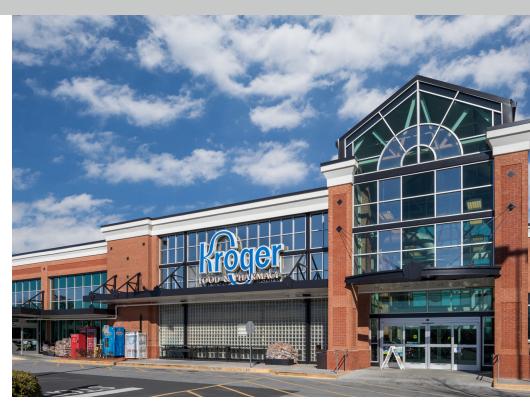

## Sugarloaf Parkway Duluth, Georgia

6555 Sugarloaf Parkway, Duluth, GA 30097

- Fully leased Kroger anchored center located in the metro Atlanta suburb of Duluth in Gwinnett County
- Gwinnett County is one of the fastest growing counties and home to major employers including Kroger, Publix, Walmart and US Postal Service
- Average household income of \$138,211 within one mile radius from the shopping center
- Easy access to University of Georgia
- Close proximity to Lake Lanier

#### **KEY TENANTS**

Kroger, Panera Bread, Great Clips and C2 Education.