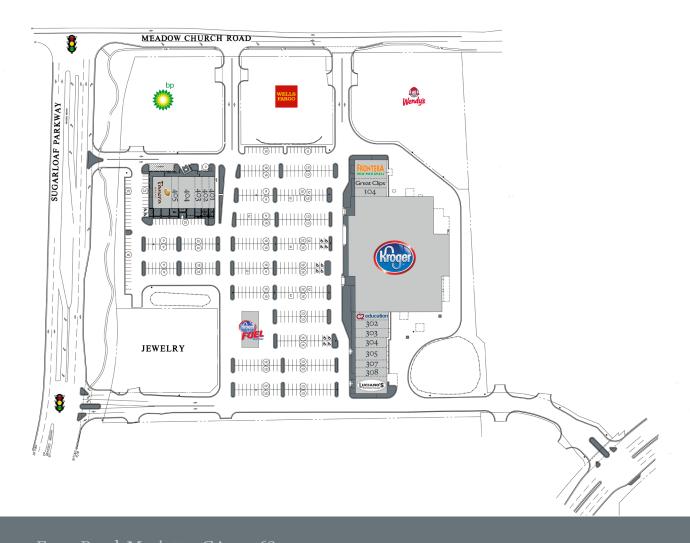

#### **KEY TENANTS**

Kroger, Panera Bread, Great Clips and C2 Education.

### 6555 Sugarloaf Parkway, Duluth, GA 30097

| Tenant                  | Sf     | Ste |                      |       |     |
|-------------------------|--------|-----|----------------------|-------|-----|
| Panera Bread            | 3,787  | 406 | C2 Education         | 1,785 | 301 |
| Smoothie King           | 1,215  | 405 | Brazilian Wax        | 1,870 | 302 |
| Five Spice Asian Fusion | 3,605  | 404 | Joanie Parker Hair   | 1,927 | 303 |
| Marco's Pizza           | 1,337  | 403 | H&R Block            | 2,000 | 304 |
| Jimmy John's            | 1,499  | 402 | Sugarloaf Eyecare    | 2,547 | 305 |
| Dry Cleaners            | 1,215  | 401 | The Shipping Store   | 1,520 | 307 |
| Frontera Mex Mex Grill  | 5,000  | 101 | Dr. Beck, Dentist    | 1,280 | 308 |
| Great Clips             | 1,257  | 103 | Luciano's Ristorante | 4,000 | 309 |
| V-Nail                  | 1,193  | 104 |                      | •     |     |
| Kroger                  | 64.905 | 201 |                      |       |     |