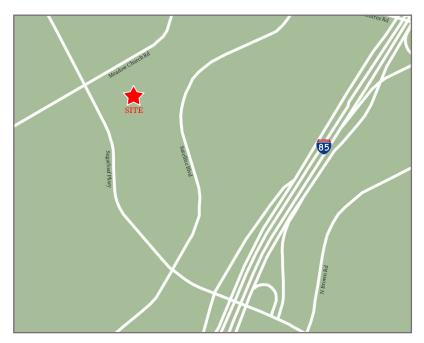

# Sugarloaf Parkway Duluth, Georgia

6555 Sugarloaf Parkway, Duluth, GA 30097

- 1,280 sf available
- Kroger anchored center located in the metro Atlanta suburb of Duluth in Gwinnett County
- Gwinnett County is one of the fastest growing counties and home to major employers including Kroger, Publix, Walmart and US Postal Service
- Average household income of \$154,978 within one mile radius from the shopping center
- Easy access to University of Georgia
- Close proximity to Lake Lanier

## **TRAFFIC COUNTS**

| Sugarloaf Parkway | 42,800 AADT  |
|-------------------|--------------|
| I-85              | 167,000 AADT |