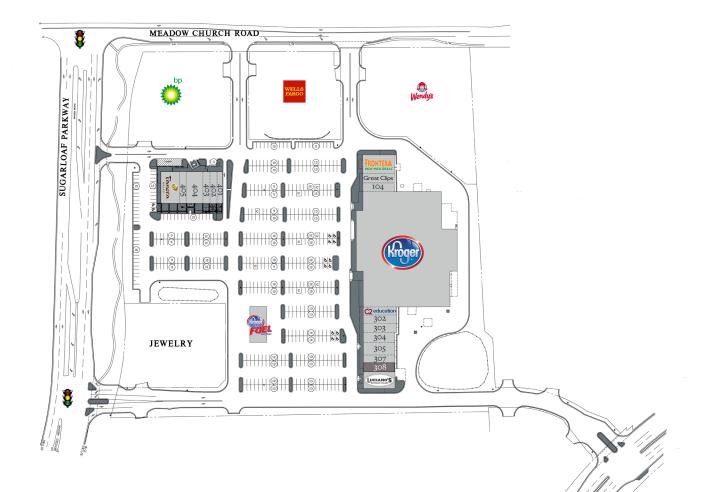

### **KEY TENANTS**

Kroger, Panera Bread, Great Clips and C2 Education.

### 6555 Sugarloaf Parkway, Duluth, GA 30097

| Tenant                  | Sf     | Ste |                      |       |     |
|-------------------------|--------|-----|----------------------|-------|-----|
| Panera Bread            | 3,787  | 406 | C2 Education         | 1,785 | 301 |
| Smoothie King           | 1,215  | 405 | Brazilian Wax        | 1,870 | 302 |
| Five Spice Asian Fusion | 3,605  | 404 | Joanie Parker Hair   | 1,927 | 303 |
| Marco's Pizza           | 1,337  | 403 | H&R Block            | 2,000 | 304 |
| Jimmy John's            | 1,499  | 402 | Sugarloaf Eyecare    | 2,547 | 305 |
| Dry Cleaners            | 1,215  | 401 | The Shipping Store   | 1,520 | 307 |
| Frontera Mex Mex Grill  | 5,000  | 101 | Available            | 1,280 | 308 |
| Great Clips             | 1,257  | 103 | Luciano's Ristorante | 4,000 | 309 |
| V-Nail                  | 1,193  | 104 |                      |       |     |
| Kroger                  | 64,905 | 201 |                      |       |     |
|                         |        |     |                      |       |     |