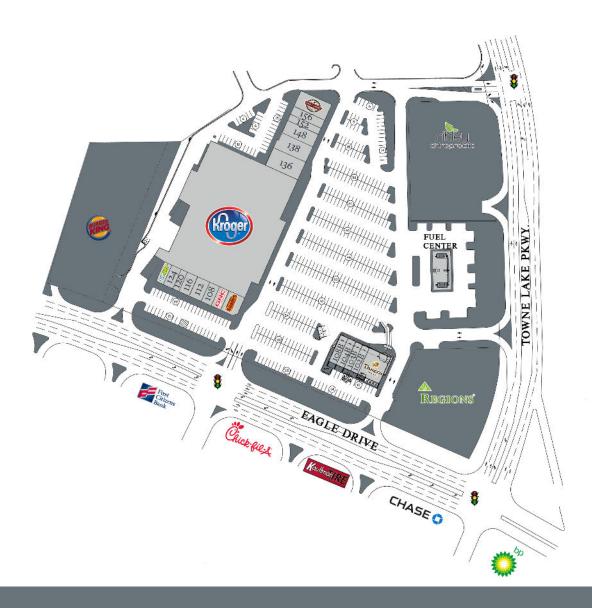

# Towne Lake Square

## Woodstock, Georgia

2295 Towne Lake Parkway, Woodstock, GA 30189

| Tenant                                   | Sf              | Ste        |                                                           |                |              |
|------------------------------------------|-----------------|------------|-----------------------------------------------------------|----------------|--------------|
| Subway<br>Stay Mobile                    | 1,250<br>1,200  | 128        | Hollywood Feed<br>Benchmark Physical Therapy              | 3,140<br>2,640 | 138          |
| Towne Lake Nails                         | 750             | 124<br>120 | Pure Barre                                                | 1,280          | 148<br>152   |
| The UPS Store<br>Brazilian Wax by Andrea | 1,300<br>1,500  | 116<br>112 | A New Creation Hair Salon<br>Maple Street Biscuit Company | 1,600<br>3,360 | 156<br>160   |
| Great Clips                              | 1,250           | 108        | Panera Bread                                              | 3,990          | 100B         |
| GNC                                      | 1,250           | 104        | Mathnasium                                                | 1,260          | 102B         |
| Cheeseburger Bobby's<br>Kroger           | 2,000<br>70,052 | 100        | T-Mobile<br>Domino's Pizza                                | 1,260<br>1,400 | 103B<br>104B |
| Learning Express                         | 4,080           | 132<br>136 | Menchie's Frozen Yogurt                                   | 1,400          | 104B         |