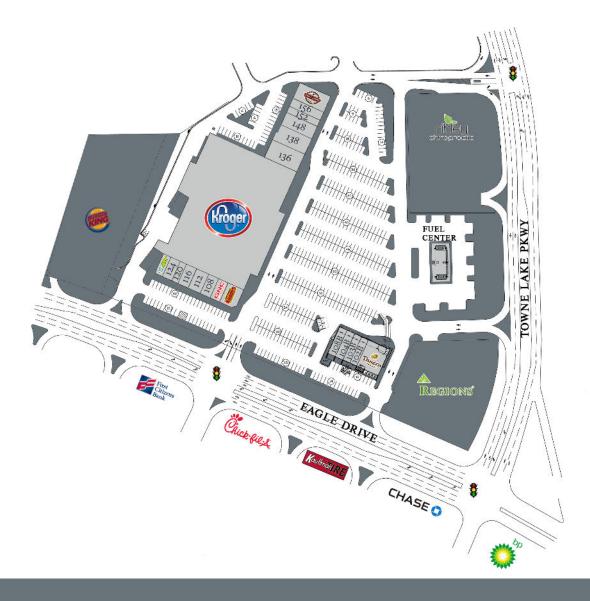

# Towne Lake Square

## Woodstock, Georgia

2295 Towne Lake Parkway, Woodstock, GA 30189

| Tenant                  | Sf             | Ste        |                                              |                |            |
|-------------------------|----------------|------------|----------------------------------------------|----------------|------------|
| Subway<br>Stay Mobile   | 1,250<br>1,200 | 128<br>124 | Hollywood Feed<br>Benchmark Physical Therapy | 3,140<br>2,640 | 138<br>148 |
| Towne Lake Nails        | 750            | 120        | Pure Barre                                   | 1,280          | 152        |
| The UPS Store           | 1,300          | 116        | A New Creation Hair Salon                    | 1,600          | 156        |
| Brazilian Wax by Andrea | 1,500          | 112        | Maple Street Biscuit Company                 | 3,360          | 160        |
| Great Clips             | 1,250          | 108        | Panera Bread                                 | 3,990          | 100B       |
| GNC                     | 1,250          | 104        | Mathnasium                                   | 1,260          | 102B       |
| Cheeseburger Bobby's    | 2,000          | 100        | T-Mobile                                     | 1,260          | 103B       |
| Kroger                  | 70,052         | 132        | Domino's Pizza                               | 1,400          | 104B       |
| Learning Express        | 4,080          | 136        | Menchie's Frozen Yogurt                      | 1,400          | 108B       |