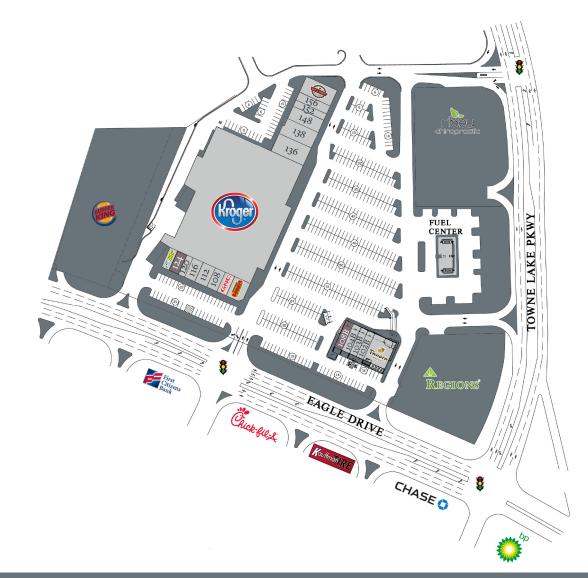

#### 2295 Towne Lake Parkway, Woodstock, GA 30189

| Tenant                                                                                                                            | Sf                                                                        | Ste                                                  |                                                                                                                                                                   |                                                                      |                                                         |
|-----------------------------------------------------------------------------------------------------------------------------------|---------------------------------------------------------------------------|------------------------------------------------------|-------------------------------------------------------------------------------------------------------------------------------------------------------------------|----------------------------------------------------------------------|---------------------------------------------------------|
| Subway<br>Available<br>Towne Lake Nails<br>The UPS Store<br>Brazilian Wax by Andrea<br>Great Clips<br>GNC<br>Cheeseburger Bobby's | 1,250<br><b>1,200</b><br>750<br>1,300<br>1,500<br>1,250<br>1,250<br>2,000 | 128<br><b>124</b><br>120<br>116<br>112<br>108<br>104 | Hollywood Feed<br>Benchmark Physical Therapy<br>Pure Barre<br>A New Creation Hair Salon<br>Maple Street Biscuit Company<br>Panera Bread<br>Mathnasium<br>T-Mobile | 3,140<br>2,640<br>1,280<br>1,600<br>3,360<br>3,990<br>1,260<br>1,260 | 138<br>148<br>152<br>156<br>160<br>100B<br>102B<br>103B |
| Kroger<br>Learning Express                                                                                                        | 70,052<br>4,080                                                           | 132<br>136                                           | Domino's Pizza<br><b>Available</b>                                                                                                                                | 1,400<br><b>1,400</b>                                                | 104B<br>108B                                            |