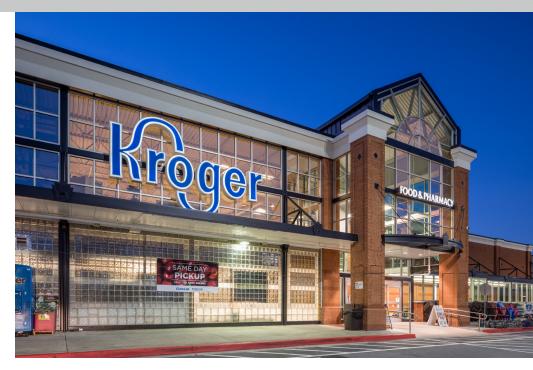

## Towne Lake Square Woodstock, Georgia

2295 Towne Lake Parkway, Woodstock, GA 30189

- 1,200 1,400 sf available
- Kroger anchored center with fuel station in Cherokee County
- National tenant mix to include Panera Bread, Maple Street Biscuit Company, Learning express, GNC and T-Mobile
- Located in the metro Atlanta suburb of Woodstock with an average household income of \$127,195 in a one mile radius of the center