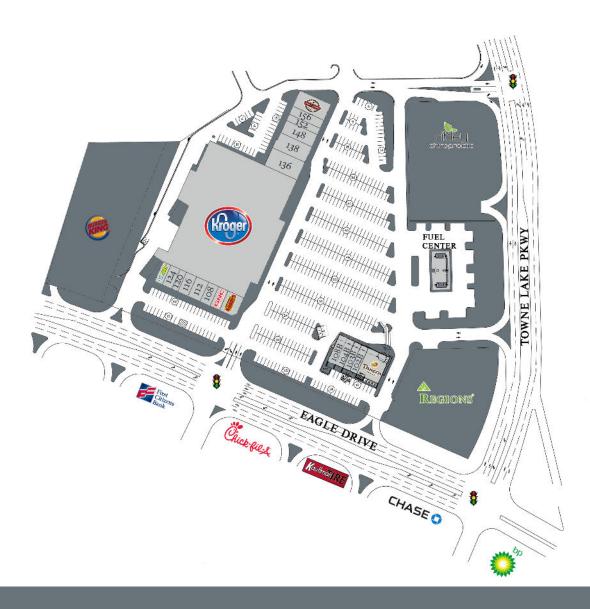

# Towne Lake Square

## Woodstock, Georgia

2295 Towne Lake Parkway, Woodstock, GA 30189

| Tenant                                                                                                                  | Sf                                                                 | Ste                                           |                                                                                                                                              |                                                             |                                                         |
|-------------------------------------------------------------------------------------------------------------------------|--------------------------------------------------------------------|-----------------------------------------------|----------------------------------------------------------------------------------------------------------------------------------------------|-------------------------------------------------------------|---------------------------------------------------------|
| Subway NuSpine Chiropractic Towne Lake Nails The UPS Store Brazilian Wax by Andrea Great Clips GNC Cheeseburger Bobby's | 1,250<br>1,200<br>750<br>1,300<br>1,500<br>1,250<br>1,250<br>2,000 | 128<br>124<br>120<br>116<br>112<br>108<br>104 | Hollywood Feed Benchmark Physical Therapy Pure Barre A New Creation Hair Salon Maple Street Biscuit Company Panera Bread Mathnasium T-Mobile | 3,140<br>2,640<br>1,280<br>1,600<br>3,360<br>3,990<br>1,260 | 138<br>148<br>152<br>156<br>160<br>100B<br>102B<br>103B |
| Kroger<br>Learning Express                                                                                              | 70,052<br>4,080                                                    | 132<br>136                                    | Domino's Pizza<br>Menchie's Frozen Yogurt                                                                                                    | 1,400<br>1,400                                              | 104B<br>108B                                            |