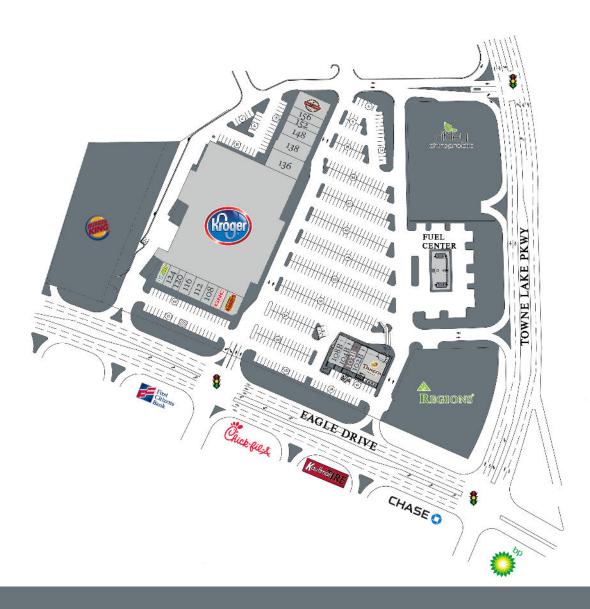

### Woodstock, Georgia

2295 Towne Lake Parkway, Woodstock, GA 30189

| Tenant                                                                                         | Sf                                      | Ste                             |                                                                                                                         |                                           |                                 |
|------------------------------------------------------------------------------------------------|-----------------------------------------|---------------------------------|-------------------------------------------------------------------------------------------------------------------------|-------------------------------------------|---------------------------------|
| Subway<br>NuSpine Chiropractic<br>Towne Lake Nails<br>The UPS Store<br>Brazilian Wax by Andrea | 1,250<br>1,200<br>750<br>1,300<br>1,500 | 128<br>124<br>120<br>116<br>112 | Hollywood Feed<br>Benchmark Physical Therapy<br>Pure Barre<br>A New Creation Hair Salon<br>Maple Street Biscuit Company | 3,140<br>2,640<br>1,280<br>1,600<br>3,360 | 138<br>148<br>152<br>156<br>160 |
| Great Clips                                                                                    | 1,250                                   | 108                             | Panera Bread                                                                                                            | 3,990                                     | 100B                            |
| GNC                                                                                            | 1,250                                   | 104                             | Mathnasium                                                                                                              | 1,260                                     | 102B                            |
| Cheeseburger Bobby's                                                                           | 2,000                                   | 100                             | Available                                                                                                               | 1,260                                     | 103B                            |
| Kroger                                                                                         | 70,052                                  | 132                             | Domino's Pizza                                                                                                          | 1,400                                     | 104B                            |
| Learning Express                                                                               | 4,080                                   | 136                             | Menchie's Frozen Yogurt                                                                                                 | 1,400                                     | 108B                            |