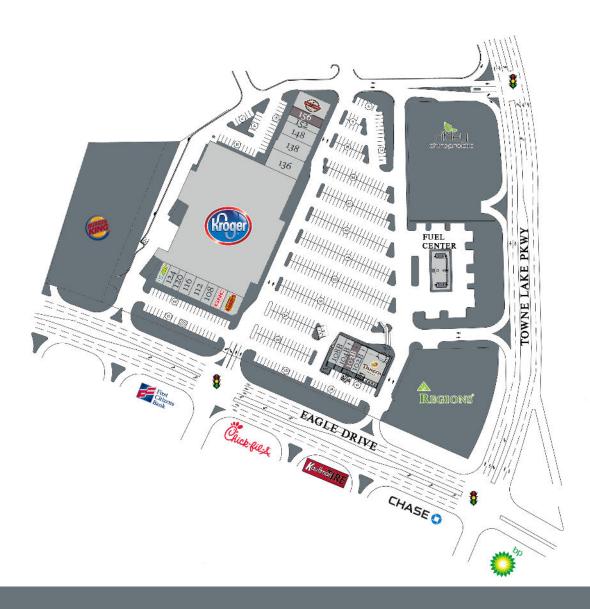

# Towne Lake Square

### Woodstock, Georgia

2295 Towne Lake Parkway, Woodstock, GA 30189

| Tenant                                                                                                                  | Sf                                                                 | Ste                                           |                                                                                                                               |                                                                    |                                                        |
|-------------------------------------------------------------------------------------------------------------------------|--------------------------------------------------------------------|-----------------------------------------------|-------------------------------------------------------------------------------------------------------------------------------|--------------------------------------------------------------------|--------------------------------------------------------|
| Subway NuSpine Chiropractic Towne Lake Nails The UPS Store Brazilian Wax by Andrea Great Clips GNC Cheeseburger Bobby's | 1,250<br>1,200<br>750<br>1,300<br>1,500<br>1,250<br>1,250<br>2,000 | 128<br>124<br>120<br>116<br>112<br>108<br>104 | Hollywood Feed Benchmark Physical Therapy Pure Barre Available Maple Street Biscuit Company Panera Bread Mathnasium Available | 3,140<br>2,640<br>1,280<br><b>1,600</b><br>3,360<br>3,990<br>1,260 | 138<br>148<br>152<br><b>156</b><br>160<br>100B<br>102B |
| Kroger<br>Learning Express                                                                                              | 70,052<br>4,080                                                    | 132<br>136                                    | Domino's Pizza<br>Menchie's                                                                                                   | 1,400<br>1,400                                                     | 104B<br>108B                                           |