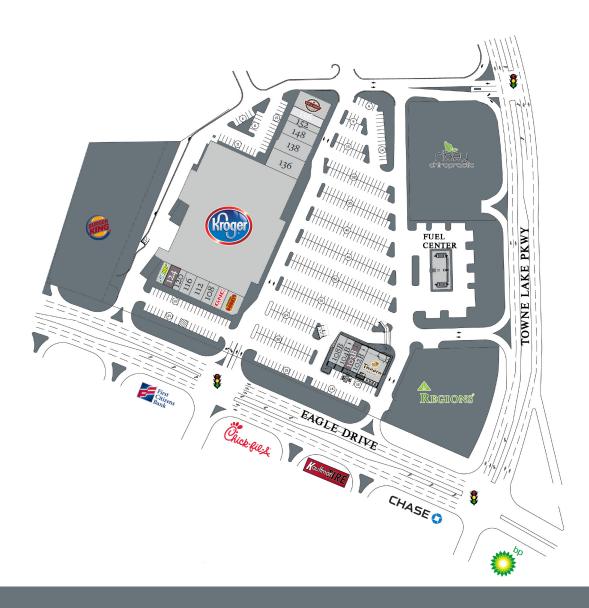

### 2295 Towne Lake Parkway, Woodstock, GA 30189

| Tenant                  | Sf           | Ste        |                              |              |            |
|-------------------------|--------------|------------|------------------------------|--------------|------------|
| Subway                  | 1,250        | 128        | Hollywood Feed               | 3,140        | 138        |
| <b>Ayailable</b>        | <b>1,200</b> | <b>124</b> | Benchmark Physical Therapy   | 2,640        | 148        |
| Towne Lake Nails        | 750          | 120        | Pure Barre  Available        | 1,280        | 152        |
| The UPS Store           | 1,300        | 116        |                              | <b>1,600</b> | <b>156</b> |
| Brazilian Wax by Andrea | 1,500        | 112        | Maple Street Biscuit Company | 3,360        | 160        |
| Great Clips             | 1,250        | 108        | Panera Bread                 | 3,990        | 100B       |
| GNC                     | 1,250        | 104        | Mathnasium                   | 1,260        | 102B       |
| Cheeseburger Bobby's    | 2,000        | 100        | Available                    | 1,260        | 103B       |
| Kroger                  | 70,052       | 132        | Domino's Pizza               | 1,400        | 104B       |
| Learning Express        | 4,080        | 136        | Menchie's                    | 1,400        | 108B       |