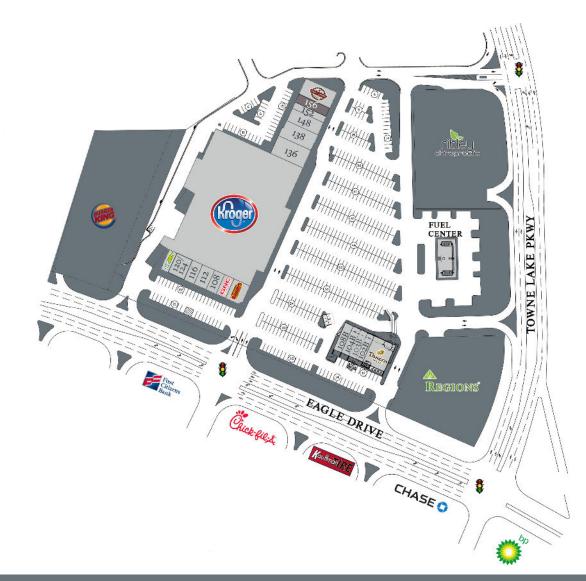

#### 2295 Towne Lake Parkway, Woodstock, GA 30189

| Tenant                                                                                                                                             | Sf                                                                             | Ste                                                             |                                                                                                                                                                                                   |                                                                                               |                                                                                |
|----------------------------------------------------------------------------------------------------------------------------------------------------|--------------------------------------------------------------------------------|-----------------------------------------------------------------|---------------------------------------------------------------------------------------------------------------------------------------------------------------------------------------------------|-----------------------------------------------------------------------------------------------|--------------------------------------------------------------------------------|
| Subway<br>Towne Lake Nails<br>The UPS Store<br>Brazilian Wax by Andrea<br>Great Clips<br>GNC<br>Cheeseburger Bobby's<br>Kroger<br>Learning Express | 1,250<br>1,950<br>1,300<br>1,500<br>1,250<br>1,250<br>2,000<br>70,052<br>4,080 | 128<br>120/124<br>116<br>112<br>108<br>104<br>100<br>132<br>136 | Hollywood Feed<br>Benchmark Physical Therapy<br>Pure Barre<br><b>Available</b><br>Maple Street Biscuit Company<br>Panera Bread<br>Mathnasium<br>Buffalo Wild Wings<br>Domino's Pizza<br>Menchie's | 3,140<br>2,640<br>1,280<br><b>1,600</b><br>3,360<br>3,990<br>1,260<br>1,260<br>1,400<br>1,400 | 138<br>148<br>152<br><b>156</b><br>160<br>100B<br>102B<br>103B<br>103B<br>104B |
|                                                                                                                                                    |                                                                                |                                                                 |                                                                                                                                                                                                   | /                                                                                             |                                                                                |