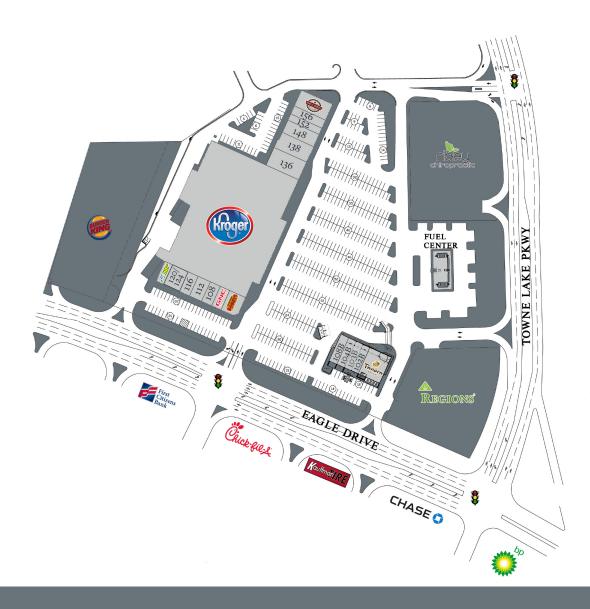

# Towne Lake Square

## Woodstock, Georgia

### 2295 Towne Lake Parkway, Woodstock, GA 30189

| Tenant                                                                                                                     | Sf                                                                             | Ste                                                             |                                                                                                                                                                       |                                                                               |                                                                 |
|----------------------------------------------------------------------------------------------------------------------------|--------------------------------------------------------------------------------|-----------------------------------------------------------------|-----------------------------------------------------------------------------------------------------------------------------------------------------------------------|-------------------------------------------------------------------------------|-----------------------------------------------------------------|
| Subway Towne Lake Nails The UPS Store Brazilian Wax by Andrea Great Clips GNC Cheeseburger Bobby's Kroger Learning Express | 1,250<br>1,950<br>1,300<br>1,500<br>1,250<br>1,250<br>2,000<br>70,052<br>4,080 | 128<br>120/124<br>116<br>112<br>108<br>104<br>100<br>132<br>136 | Hollywood Feed Benchmark Physical Therapy Pure Barre Dermani Med Spa Maple Street Biscuit Company Panera Bread Mathnasium Buffalo Wild Wings Domino's Pizza Menchie's | 3,140<br>2,640<br>1,280<br>1,600<br>3,360<br>3,990<br>1,260<br>1,260<br>1,400 | 138<br>148<br>152<br>156<br>160<br>100B<br>102B<br>103B<br>104B |