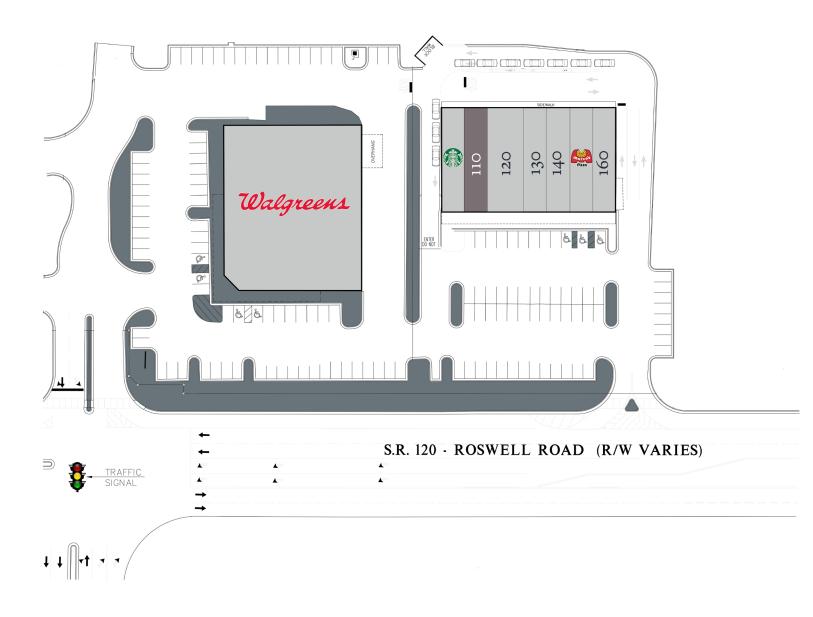

#### 2424 Roswell Road, Marietta, GA 30062

| Tenant                   | Sf     | Ste |
|--------------------------|--------|-----|
| Walgreens                | 15,120 | OP  |
| Starbucks                | 1,573  | 100 |
| Available                | 1,626  | 110 |
| Sno Dental               | 2,192  | 120 |
| Venus Nail Salon         | 1,275  | 130 |
| Audiological Consultants | 1,275  | 140 |
| Marco's Pizza            | 1,739  | 150 |
| Signature Dry Cleaners   | 2,347  | 160 |