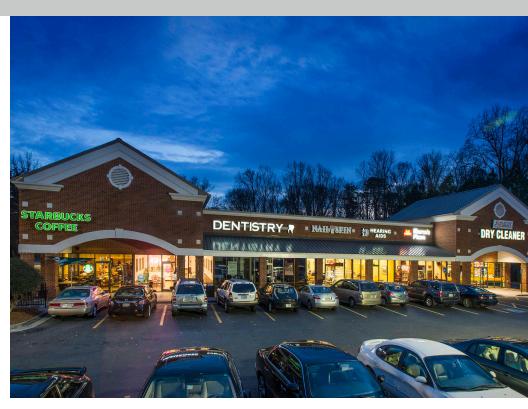

## Marietta, Georgia

2424 Roswell Road, Marietta, GA 30062

- 1,626 sf second generation restaurant space available with grease trap
- Located in the affluent community of East Cobb with average household incomes of \$127,799 within a one mile radius of the center
- Situated off Roswell Road just off of Interstate 75 and the 120 loop.

#### **KEY TENANTS**

Walgreens, Starbucks and Marcos Pizza.