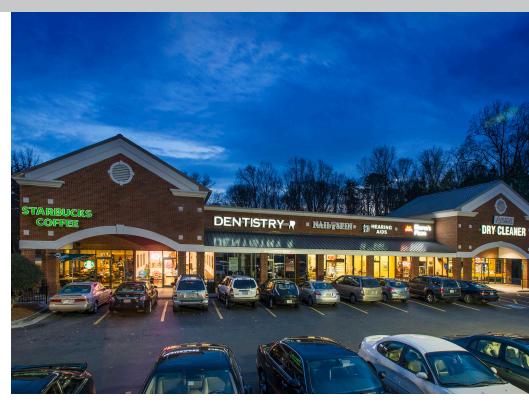

#### 2424 Roswell Road, Marietta, GA 30062

- 1,626 sf second generation restaurant space available with grease trap
- 2,192 sf second generation dentistry space
- Located in the affluent community of East Cobb with average household incomes of \$117,366 within a one mile radius of the center
- Situated off Roswell Road just off of Interstate 75 and the 120 loop.

## **KEY TENANTS**

Walgreens, Starbucks and Marcos Pizza.