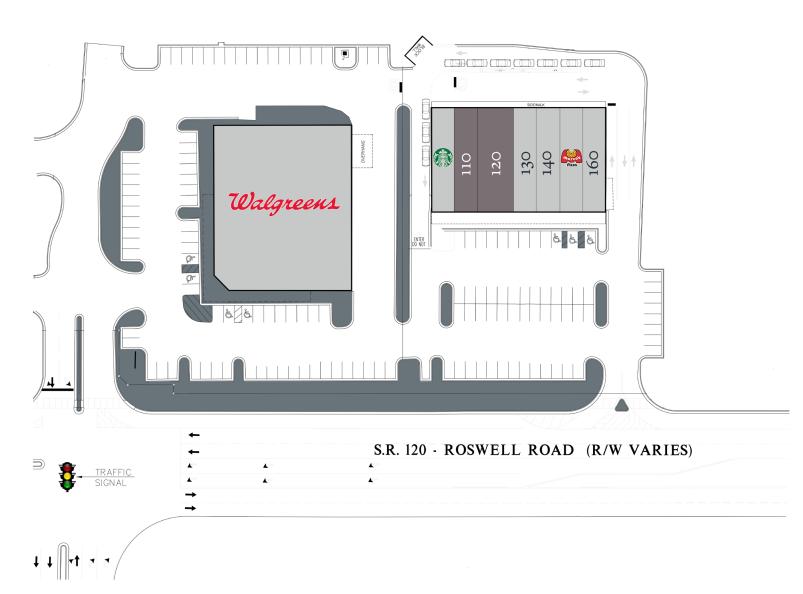

### 2424 Roswell Road, Marietta, GA 30062

| Tenant                   | Sf     | Ste |
|--------------------------|--------|-----|
| Walgreens                | 15,120 | OP  |
| Starbucks                | 1,573  | 100 |
| Available                | 1,626  | 110 |
| Available                | 2,192  | 120 |
| Venus Nail Salon         | 1,275  | 130 |
| Audiological Consultants | 1,275  | 140 |
| Marco's Pizza            | 1,739  | 150 |
| Signature Dry Cleaners   | 2,347  | 160 |