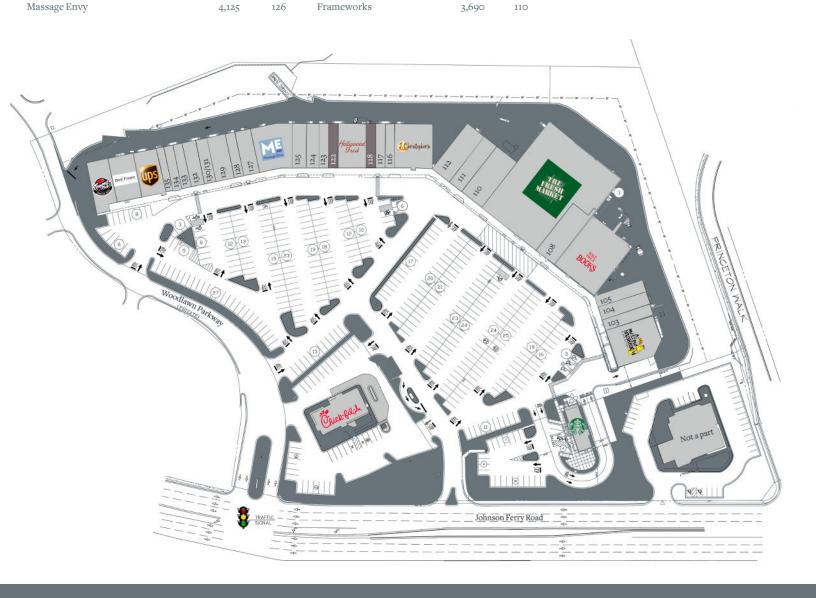

#### **KEY TENANTS**

The Fresh Market, Massage Envy, The Joint, The UPS Store, J. Christopher's, Starbucks, Hollywood Feed and Chick-fil-A.

#### 1205 Johnson Ferry Road, Marietta, GA 30068

| Sf    | Ste                                                                                    |                                                                                                                                    |                                                                                                                                                                                                                                                                            |                                                                                                                                                                                                                                                                                                                                                                                                                                                                                                                                                                                      |                                                                                                                                                                                                                                                                                                                                                                                                                                                                                                                                                                                            |                                                                                                                                                                                                                                                                                                                                                                                                                                                                                                                                                                                                                                                                                                                                                                                                                                                                                                         |                                                                                                                                                                                                                                                                                                                                                                                                                                                                                                                                                                                                                                                                                                                                                                                                                                                                                                                                                                                                                      |
|-------|----------------------------------------------------------------------------------------|------------------------------------------------------------------------------------------------------------------------------------|----------------------------------------------------------------------------------------------------------------------------------------------------------------------------------------------------------------------------------------------------------------------------|--------------------------------------------------------------------------------------------------------------------------------------------------------------------------------------------------------------------------------------------------------------------------------------------------------------------------------------------------------------------------------------------------------------------------------------------------------------------------------------------------------------------------------------------------------------------------------------|--------------------------------------------------------------------------------------------------------------------------------------------------------------------------------------------------------------------------------------------------------------------------------------------------------------------------------------------------------------------------------------------------------------------------------------------------------------------------------------------------------------------------------------------------------------------------------------------|---------------------------------------------------------------------------------------------------------------------------------------------------------------------------------------------------------------------------------------------------------------------------------------------------------------------------------------------------------------------------------------------------------------------------------------------------------------------------------------------------------------------------------------------------------------------------------------------------------------------------------------------------------------------------------------------------------------------------------------------------------------------------------------------------------------------------------------------------------------------------------------------------------|----------------------------------------------------------------------------------------------------------------------------------------------------------------------------------------------------------------------------------------------------------------------------------------------------------------------------------------------------------------------------------------------------------------------------------------------------------------------------------------------------------------------------------------------------------------------------------------------------------------------------------------------------------------------------------------------------------------------------------------------------------------------------------------------------------------------------------------------------------------------------------------------------------------------------------------------------------------------------------------------------------------------|
| 2,647 | 140                                                                                    | The Joint                                                                                                                          | 1,253                                                                                                                                                                                                                                                                      | 125                                                                                                                                                                                                                                                                                                                                                                                                                                                                                                                                                                                  | The Fresh Market                                                                                                                                                                                                                                                                                                                                                                                                                                                                                                                                                                           | 21,794                                                                                                                                                                                                                                                                                                                                                                                                                                                                                                                                                                                                                                                                                                                                                                                                                                                                                                  | 109                                                                                                                                                                                                                                                                                                                                                                                                                                                                                                                                                                                                                                                                                                                                                                                                                                                                                                                                                                                                                  |
| 2,803 | 138                                                                                    | Clean Juice                                                                                                                        | 1,729                                                                                                                                                                                                                                                                      | 124                                                                                                                                                                                                                                                                                                                                                                                                                                                                                                                                                                                  | Delta Credit Union                                                                                                                                                                                                                                                                                                                                                                                                                                                                                                                                                                         | 3,624                                                                                                                                                                                                                                                                                                                                                                                                                                                                                                                                                                                                                                                                                                                                                                                                                                                                                                   | 108                                                                                                                                                                                                                                                                                                                                                                                                                                                                                                                                                                                                                                                                                                                                                                                                                                                                                                                                                                                                                  |
| 2,300 | 136                                                                                    | River Nail                                                                                                                         | 1,050                                                                                                                                                                                                                                                                      | 123                                                                                                                                                                                                                                                                                                                                                                                                                                                                                                                                                                                  | Half Priced Books                                                                                                                                                                                                                                                                                                                                                                                                                                                                                                                                                                          | 9,280                                                                                                                                                                                                                                                                                                                                                                                                                                                                                                                                                                                                                                                                                                                                                                                                                                                                                                   | 107                                                                                                                                                                                                                                                                                                                                                                                                                                                                                                                                                                                                                                                                                                                                                                                                                                                                                                                                                                                                                  |
| 1,050 | 134                                                                                    | Available                                                                                                                          | 1,050                                                                                                                                                                                                                                                                      | 122                                                                                                                                                                                                                                                                                                                                                                                                                                                                                                                                                                                  | Sally Beauty                                                                                                                                                                                                                                                                                                                                                                                                                                                                                                                                                                               | 1,600                                                                                                                                                                                                                                                                                                                                                                                                                                                                                                                                                                                                                                                                                                                                                                                                                                                                                                   | 105                                                                                                                                                                                                                                                                                                                                                                                                                                                                                                                                                                                                                                                                                                                                                                                                                                                                                                                                                                                                                  |
| 1,200 | 135                                                                                    | Hollywood Feed                                                                                                                     | 3,150                                                                                                                                                                                                                                                                      | 119/121                                                                                                                                                                                                                                                                                                                                                                                                                                                                                                                                                                              | Variations Hair Specialists                                                                                                                                                                                                                                                                                                                                                                                                                                                                                                                                                                | 1,600                                                                                                                                                                                                                                                                                                                                                                                                                                                                                                                                                                                                                                                                                                                                                                                                                                                                                                   | 104                                                                                                                                                                                                                                                                                                                                                                                                                                                                                                                                                                                                                                                                                                                                                                                                                                                                                                                                                                                                                  |
| 1,050 | 133                                                                                    | Available                                                                                                                          | 1,050                                                                                                                                                                                                                                                                      | 118                                                                                                                                                                                                                                                                                                                                                                                                                                                                                                                                                                                  | Board and Brush                                                                                                                                                                                                                                                                                                                                                                                                                                                                                                                                                                            | 1,440                                                                                                                                                                                                                                                                                                                                                                                                                                                                                                                                                                                                                                                                                                                                                                                                                                                                                                   | 103                                                                                                                                                                                                                                                                                                                                                                                                                                                                                                                                                                                                                                                                                                                                                                                                                                                                                                                                                                                                                  |
| 1,400 | 132                                                                                    | Brazilian Wax Studio                                                                                                               | 1,050                                                                                                                                                                                                                                                                      | 117                                                                                                                                                                                                                                                                                                                                                                                                                                                                                                                                                                                  | Mellow Mushroom                                                                                                                                                                                                                                                                                                                                                                                                                                                                                                                                                                            | 5,212                                                                                                                                                                                                                                                                                                                                                                                                                                                                                                                                                                                                                                                                                                                                                                                                                                                                                                   | 101                                                                                                                                                                                                                                                                                                                                                                                                                                                                                                                                                                                                                                                                                                                                                                                                                                                                                                                                                                                                                  |
| 2,100 | 130/131                                                                                | Rita Ellens Boutique                                                                                                               | 1,050                                                                                                                                                                                                                                                                      | 116                                                                                                                                                                                                                                                                                                                                                                                                                                                                                                                                                                                  | Starbucks                                                                                                                                                                                                                                                                                                                                                                                                                                                                                                                                                                                  | 1,750                                                                                                                                                                                                                                                                                                                                                                                                                                                                                                                                                                                                                                                                                                                                                                                                                                                                                                   | 1207                                                                                                                                                                                                                                                                                                                                                                                                                                                                                                                                                                                                                                                                                                                                                                                                                                                                                                                                                                                                                 |
| 1,400 | 129                                                                                    | J. Christopher's Restaurant                                                                                                        | 4,200                                                                                                                                                                                                                                                                      | 113                                                                                                                                                                                                                                                                                                                                                                                                                                                                                                                                                                                  | Chick-fil-A                                                                                                                                                                                                                                                                                                                                                                                                                                                                                                                                                                                | 3,519                                                                                                                                                                                                                                                                                                                                                                                                                                                                                                                                                                                                                                                                                                                                                                                                                                                                                                   | OP                                                                                                                                                                                                                                                                                                                                                                                                                                                                                                                                                                                                                                                                                                                                                                                                                                                                                                                                                                                                                   |
| 1,050 | 128                                                                                    | Your Serve                                                                                                                         | 3,060                                                                                                                                                                                                                                                                      | 112                                                                                                                                                                                                                                                                                                                                                                                                                                                                                                                                                                                  |                                                                                                                                                                                                                                                                                                                                                                                                                                                                                                                                                                                            |                                                                                                                                                                                                                                                                                                                                                                                                                                                                                                                                                                                                                                                                                                                                                                                                                                                                                                         |                                                                                                                                                                                                                                                                                                                                                                                                                                                                                                                                                                                                                                                                                                                                                                                                                                                                                                                                                                                                                      |
| 1,750 | 127                                                                                    | Good Nutrition                                                                                                                     | 2,250                                                                                                                                                                                                                                                                      | 111                                                                                                                                                                                                                                                                                                                                                                                                                                                                                                                                                                                  |                                                                                                                                                                                                                                                                                                                                                                                                                                                                                                                                                                                            |                                                                                                                                                                                                                                                                                                                                                                                                                                                                                                                                                                                                                                                                                                                                                                                                                                                                                                         |                                                                                                                                                                                                                                                                                                                                                                                                                                                                                                                                                                                                                                                                                                                                                                                                                                                                                                                                                                                                                      |
|       | 2,647<br>2,803<br>2,300<br>1,050<br>1,200<br>1,050<br>1,400<br>2,100<br>1,400<br>1,050 | 2,647 140<br>2,803 138<br>2,300 136<br>1,050 134<br>1,200 135<br>1,050 133<br>1,400 132<br>2,100 130/131<br>1,400 129<br>1,050 128 | 2,647 140 The Joint 2,803 138 Clean Juice 2,300 136 River Nail 1,050 134 <b>Available</b> 1,200 135 Hollywood Feed 1,050 133 <b>Available</b> 1,400 132 Brazilian Wax Studio 2,100 130/131 Rita Ellens Boutique 1,400 129 J. Christopher's Restaurant 1,050 128 Your Serve | 2,647       140       The Joint       1,253         2,803       138       Clean Juice       1,729         2,300       136       River Nail       1,050         1,050       134       Available       1,050         1,200       135       Hollywood Feed       3,150         1,050       133       Available       1,050         1,400       132       Brazilian Wax Studio       1,050         2,100       130/131       Rita Ellens Boutique       1,050         1,400       129       J. Christopher's Restaurant       4,200         1,050       128       Your Serve       3,060 | 2,647     140     The Joint     1,253     125       2,803     138     Clean Juice     1,729     124       2,300     136     River Nail     1,050     123       1,050     134     Available     1,050     122       1,200     135     Hollywood Feed     3,150     119/121       1,050     133     Available     1,050     118       1,400     132     Brazilian Wax Studio     1,050     117       2,100     130/131     Rita Ellens Boutique     1,050     116       1,400     129     J. Christopher's Restaurant     4,200     113       1,050     128     Your Serve     3,060     112 | 2,647       140       The Joint       1,253       125       The Fresh Market         2,803       138       Clean Juice       1,729       124       Delta Credit Union         2,300       136       River Nail       1,050       123       Half Priced Books         1,050       134       Available       1,050       122       Sally Beauty         1,200       135       Hollywood Feed       3,150       119/121       Variations Hair Specialists         1,050       133       Available       1,050       118       Board and Brush         1,400       132       Brazilian Wax Studio       1,050       117       Mellow Mushroom         2,100       130/131       Rita Ellens Boutique       1,050       116       Starbucks         1,400       129       J. Christopher's Restaurant       4,200       113       Chick-fil-A         1,050       128       Your Serve       3,060       112 | 2,647       140       The Joint       1,253       125       The Fresh Market       21,794         2,803       138       Clean Juice       1,729       124       Delta Credit Union       3,624         2,300       136       River Nail       1,050       123       Half Priced Books       9,280         1,050       134       Available       1,050       122       Sally Beauty       1,600         1,200       135       Hollywood Feed       3,150       119/121       Variations Hair Specialists       1,600         1,050       133       Available       1,050       118       Board and Brush       1,440         1,400       132       Brazilian Wax Studio       1,050       117       Mellow Mushroom       5,212         2,100       130/131       Rita Ellens Boutique       1,050       116       Starbucks       1,750         1,400       129       J. Christopher's Restaurant       4,200       113       Chick-fil-A       3,519         1,050       128       Your Serve       3,060       112 |