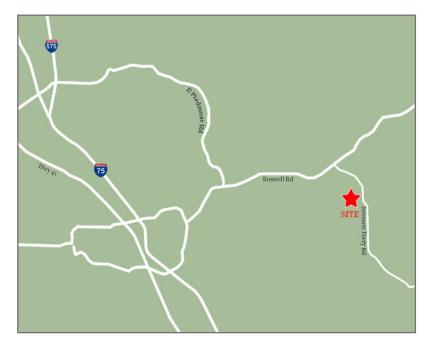

## Marietta, Georgia

1205 Johnson Ferry Road, Marietta, GA 30068

- 1,050 sf available
- Located in the affluent metro Atlanta suburb of unincorporated East Cobb
- Excellent visibility on Johnson Ferry Road
- Average household income
- \$174,507 within a one mile radius
- of the center
- National and local tenant mix to include natural foods, wellness, personal care and casual dining

#### TRAFFIC COUNTS

| Johnson Ferry Road | 47,300 | AADT |
|--------------------|--------|------|
| Roswell Road       | 44,300 | AADT |