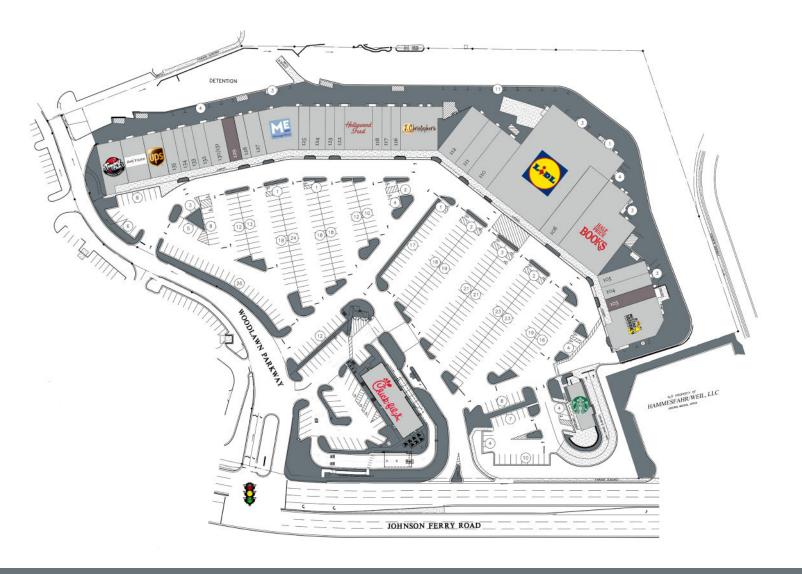

### 1205 Johnson Ferry Road, Marietta, GA 30068

| Tenant                                                                                                            | Sf                                                 | Ste                                    |                                                                                                                        |                                                             |                                            |                                                                                                                    |                                                              |                                               |
|-------------------------------------------------------------------------------------------------------------------|----------------------------------------------------|----------------------------------------|------------------------------------------------------------------------------------------------------------------------|-------------------------------------------------------------|--------------------------------------------|--------------------------------------------------------------------------------------------------------------------|--------------------------------------------------------------|-----------------------------------------------|
| Tommy Cho Karate Bel Fiore Bridal The UPS Store Alterations by Lee Mathnasium Sculpted Body Professional Cleaners | 2,647<br>2,803<br>2,300<br>1,050<br>1,050<br>1,400 | 140<br>138<br>136<br>134<br>135<br>133 | The Joint Clean Juice River Nail Just For Him Barber Shop Hollywood Feed Alumni Cookie Dough Cafe Brazilian Wax Studio | 1,253<br>1,729<br>1,050<br>1,050<br>3,150<br>1,050<br>1,050 | 125<br>124<br>123<br>122<br>119/121<br>118 | Lidl Delta Credit Union Half Price Books Sally Beauty Variations Hair Specialists <b>Available</b> Mellow Mushroom | 21,794<br>3,624<br>9,280<br>1,600<br>1,600<br>1,440<br>4,280 | 109<br>108<br>107<br>105<br>104<br><b>103</b> |
| Benchmark Physical Therapy  Available  Peachtree Computers  My Friend's Place  Massage Envy                       | 2,100<br><b>1,400</b><br>1,050<br>1,750<br>4,125   | 130/131<br>129<br>128<br>127<br>126    | Rita Ellens Boutique<br>J. Christopher's Restaurant<br>Your Serve<br>Good Nutrition<br>Frameworks                      | 1,050<br>4,200<br>3,060<br>2,250<br>3,690                   | 116<br>113<br>112<br>111<br>110            | Starbucks<br>Chick-fil-A                                                                                           | 1,750<br>3,519                                               | 1207<br>OP                                    |