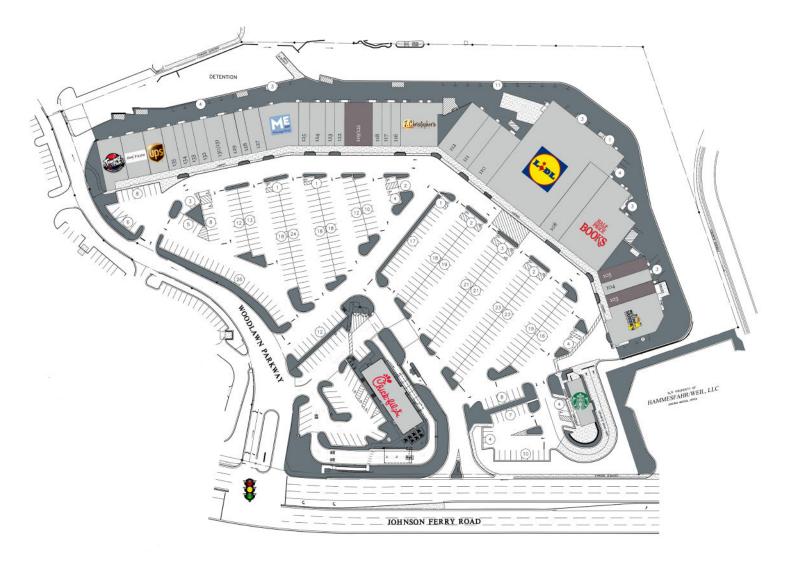

#### 1205 Johnson Ferry Road, Marietta, GA 30068

| Tenant                                                                                                                                                                                         | Sf                                                                                  | Ste                                                                    |                                                                                                                                                                                                   |                                                                                      |                                                                        |                                                                                                                                                                      |                                                                                |                                                                           |
|------------------------------------------------------------------------------------------------------------------------------------------------------------------------------------------------|-------------------------------------------------------------------------------------|------------------------------------------------------------------------|---------------------------------------------------------------------------------------------------------------------------------------------------------------------------------------------------|--------------------------------------------------------------------------------------|------------------------------------------------------------------------|----------------------------------------------------------------------------------------------------------------------------------------------------------------------|--------------------------------------------------------------------------------|---------------------------------------------------------------------------|
| Tenant<br>Tommy Cho Karate<br>Bel Fiore Bridal<br>The UPS Store<br>Alterations by Lee<br>Mathnasium<br>Sculpted Body<br>Professional Cleaners<br>Benchmark Physical Therapy<br>Dermani Med Spa | Sf<br>2,647<br>2,803<br>2,300<br>1,050<br>1,050<br>1,050<br>1,400<br>2,100<br>1,400 | Ste<br>140<br>138<br>136<br>134<br>135<br>133<br>132<br>130/131<br>129 | The Joint<br>Clean Juice<br>River Nail<br>Just For Him Barber Shop<br><b>Available</b><br>Alumni Cookie Dough Cafe<br>Brazilian Wax Studio<br>Rita Ellens Boutique<br>J. Christopher's Restaurant | 1,253<br>1,729<br>1,050<br>1,050<br><b>3,150</b><br>1,050<br>1,050<br>1,050<br>4,200 | 125<br>124<br>123<br>122<br><b>119/121</b><br>118<br>117<br>116<br>113 | Lidl<br>Delta Credit Union<br>Half Price Books<br><b>Available</b><br>Variations Hair Specialists<br><b>Available</b><br>Mellow Mushroom<br>Starbucks<br>Chick-fil-A | 21,794<br>3,624<br>9,280<br>1,600<br>1,600<br>1,440<br>4,280<br>1,750<br>3,519 | 109<br>108<br>107<br><b>105</b><br>104<br><b>103</b><br>101<br>1207<br>OP |
| Peachtree Computers<br>My Friend's Place<br>Massage Envy                                                                                                                                       | 1,050<br>1,750<br>4,125                                                             | 128<br>127<br>126                                                      | Your Serve<br>Good Nutrition<br>Frameworks                                                                                                                                                        | 3,060<br>2,250<br>3,690                                                              | 112<br>111<br>110                                                      |                                                                                                                                                                      |                                                                                |                                                                           |