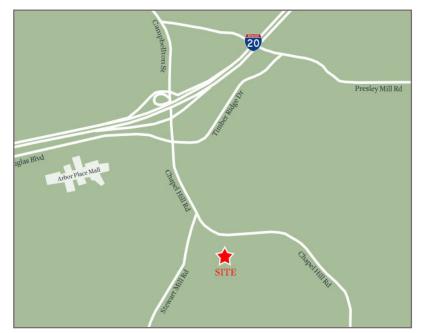

## Chapel Hill Centre Douglasville, Georgia

3001 Chapel Hill Road, Douglasville, GA 30135

- 1,400 sf space available
- Located in the City of Douglasville just 20 miles from downtown Atlanta and 10 minutes west of Six Flags Over Georgia
- Close proximity to 1,000,000+ sf Arbor Place Mall and downtown Douglasville
- Easy access to Interstate 20