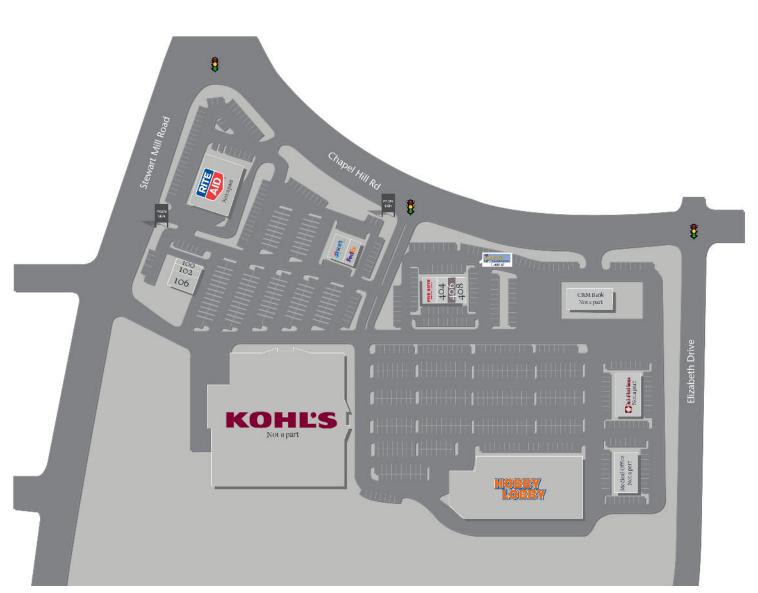

#### 3001 Chapel Hill Road, Douglasville, GA 30135

| Tenant               | Sf     | Ste |
|----------------------|--------|-----|
| Miracle Ear          | 900    | 100 |
| Express Alterations  | 900    | 102 |
| Physical Therapy     | 2,400  | 106 |
| Leslie's Pool Supply | 2,800  | 300 |
| FedEx Kinkos         | 2,000  | 304 |
| Five Guys            | 2,800  | 400 |
| Hungry Howie's       | 1,400  | 404 |
| Available            | 1,400  | 406 |
| Omega Tutoring       | 1,400  | 408 |
| Hobby Lobby          | 50,970 | 100 |