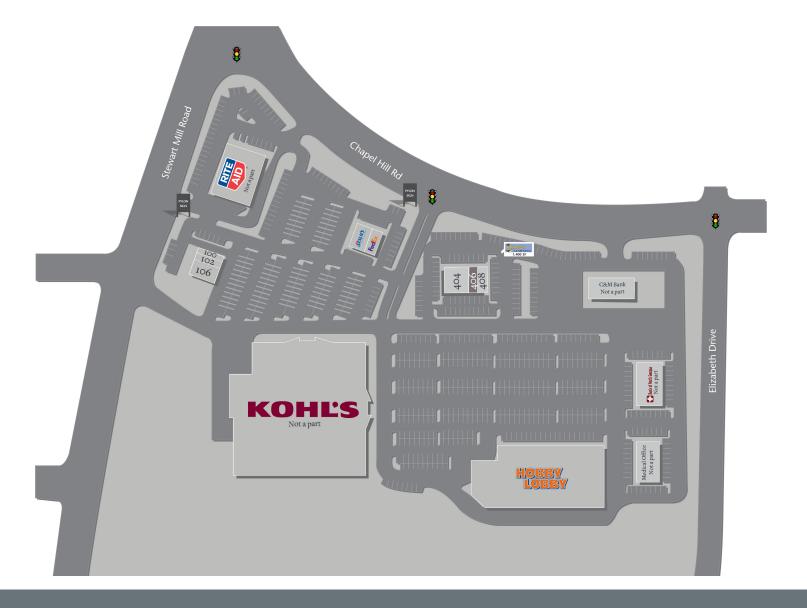

### 3001 Chapel Hill Road, Douglasville, GA 30135

| Tenant                | Sf     | Ste |
|-----------------------|--------|-----|
| Miracle Ear           | 900    | 100 |
| Express Alterations   | 900    | 102 |
| Physical Therapy      | 2,400  | 106 |
| Leslie's Pool Supply  | 2,800  | 300 |
| FedEx Kinkos          | 2,000  | 304 |
| Nancy's Chicago Pizza | 4,200  | 404 |
| Available             | 1,400  | 406 |
| Omega Tutoring        | 1,400  | 408 |
| Hobby Lobby           | 50,970 | 100 |