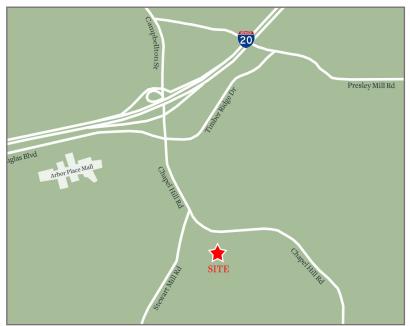

# Douglasville, Georgia

3001 Chapel Hill Road, Douglasville, GA 30135

- 1,400 sf space available
- Located in the City of Douglasville just 20 miles from downtown Atlanta and 10 minutes west of Six Flags Over Georgia
- Close proximity to 1,000,000+ sf Arbor Place Mall and downtown Douglasville
- Easy access to Interstate 20