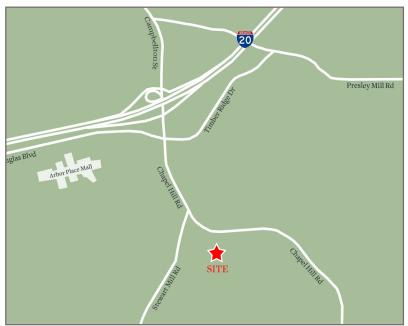

## Douglasville, Georgia

3001 Chapel Hill Road, Douglasville, GA 30135

- 1,400 sf space available
- Located in the City of Douglasville just 20 miles from downtown Atlanta and 10 minutes west of Six Flags Over Georgia
- Close proximity to 1,000,000+ sf Arbor Place Mall and downtown Douglasville
- Easy access to Interstate 20