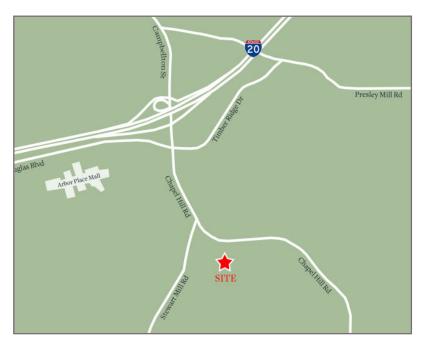

# Chapel Hill Centre

## Douglasville, Georgia

3001 Chapel Hill Road, Douglasville, GA 30135

- Fully leased Hobby Lobby anchored center
- Located in the City of Douglasville just 20 miles from downtown Atlanta and 10 minutes west of Six Flags Over Georgia
- Close proximity to 1,000,000+ sf Arbor Place Mall and downtown Douglasville
- Easy access to Interstate 20