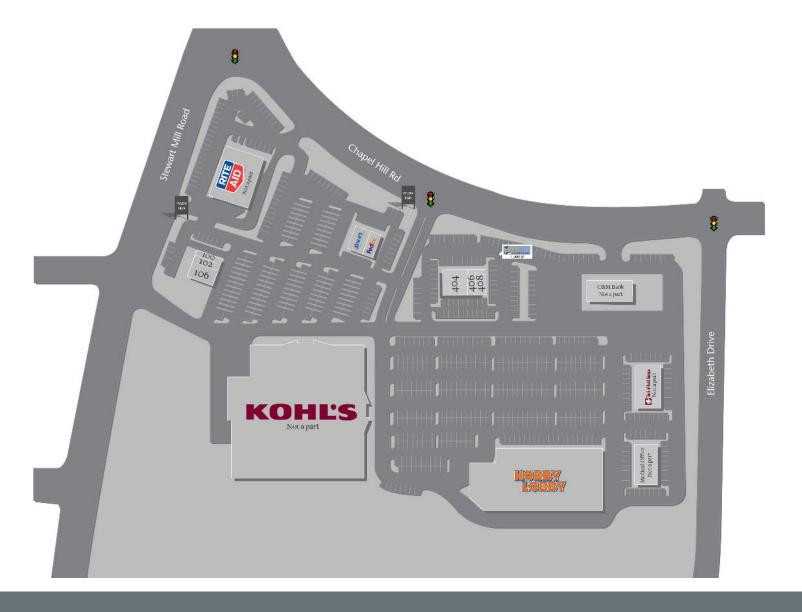

### 3001 Chapel Hill Road, Douglasville, GA 30135

| Tenant                      | Sf     | Ste |
|-----------------------------|--------|-----|
| Miracle Ear                 | 900    | 100 |
| Express Alterations         | 900    | 102 |
| Physical Therapy            | 2,400  | 106 |
| Leslie's Pool Supply        | 2,800  | 300 |
| FedEx Kinkos                | 2,000  | 304 |
| Nancy's Chicago Pizza       | 4,200  | 404 |
| Lendmark Financial Services | 1,400  | 406 |
| Omega Tutoring              | 1,400  | 408 |
| Hobby Lobby                 | 50,970 | 100 |
|                             |        |     |