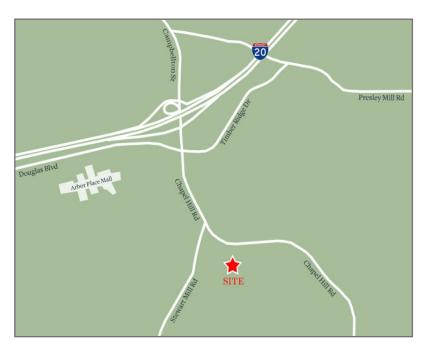

# Chapel Hill Centre

## Douglasville, Georgia

3001 Chapel Hill Road, Douglasville, GA 30135

- Fully leased Hobby Lobby anchored center
- Located in the City of Douglasville just 20 miles from downtown Atlanta and 10 minutes west of Six Flags Over Georgia
- Close proximity to 1,000,000+ sf Arbor Place Mall and downtown Douglasville
- Easy access to Interstate 20