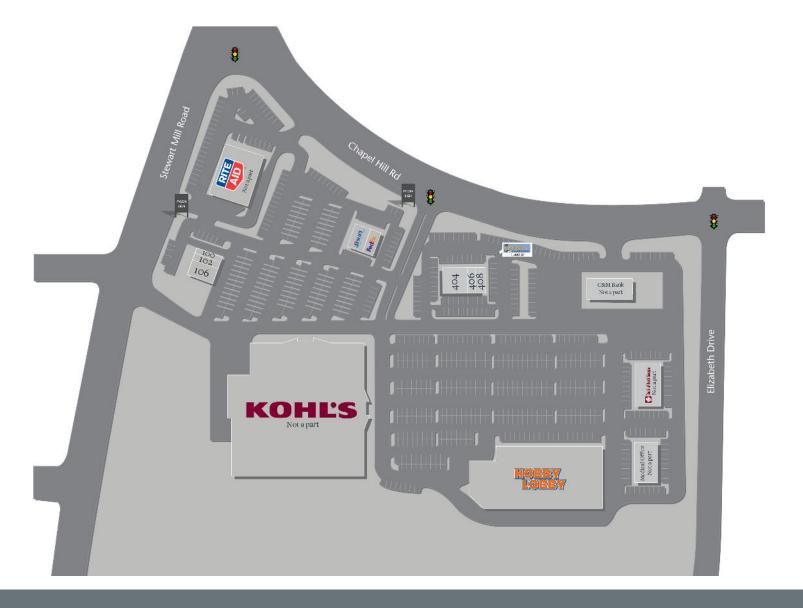

# Chapel Hill Centre

### Douglasville, Georgia

### 3001 Chapel Hill Road, Douglasville, GA 30135

| Tenant                      | Sf     | Ste |
|-----------------------------|--------|-----|
| Miracle Ear                 | 900    | 100 |
| Express Alterations         | 900    | 102 |
| Physical Therapy            | 2,400  | 106 |
| Leslie's Pool Supply        | 2,800  | 300 |
| FedEx Kinkos                | 2,000  | 304 |
| Nancy's Chicago Pizza       | 4,200  | 404 |
| Lendmark Financial Services | 1,400  | 406 |
| Omega Tutoring              | 1,400  | 408 |
| Hobby Lobby                 | 50,970 | 100 |