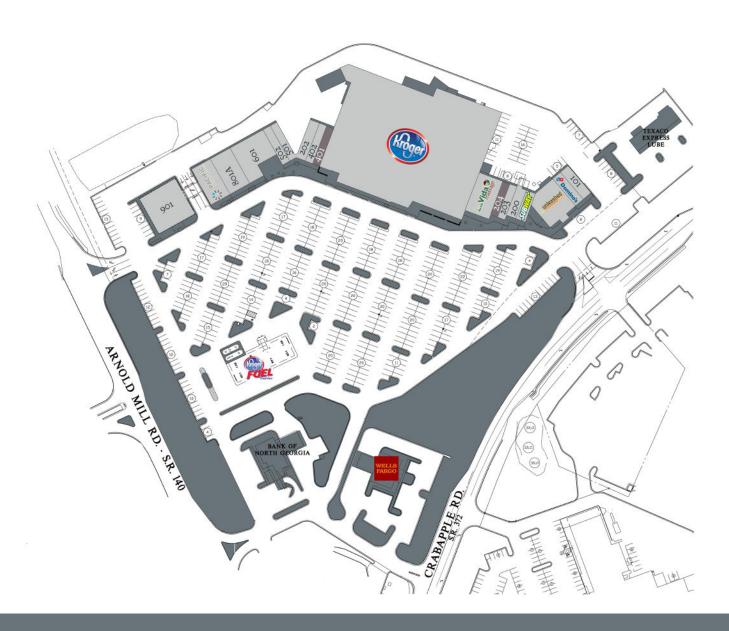

## 12460 Crabapple Road, Alpharetta, GA 30004

| Tenant             | Sf    | Ste |                             |        |      |
|--------------------|-------|-----|-----------------------------|--------|------|
| Plaza Cleaners     | 1,400 | 101 | Kroger                      | 65,685 | 301  |
| Domino's Pizza     | 1,400 | 102 | Available                   | 1,200  | 401  |
| Unleashed by Petco | 4,525 | 103 | Sophia Nails                | 1,200  | 402  |
| Pacific Spice      | 1,200 | 200 | Olde Silos                  | 1,200  | 501  |
| Subway             | 1,200 | 201 | Freshii                     | 1,200  | 502  |
| UPS Store          | 1,600 | 202 | Dos Margaritas              | 5,000  | 601  |
| Great Clips        | 1,050 | 203 | Acopia Home Loans           | 3,600  | 801A |
| Available          | 1,050 | 204 | Pacific Dental              | 3,420  | 801  |
| LaVida Massage     | 4,000 | 205 | Urgent Care by North Fulton | 6,500  | 901  |