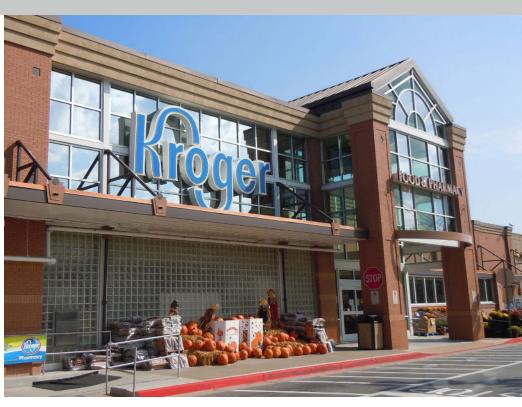

# Crabapple Alpharetta, Georgia

12460 Crabapple Road, Alpharetta, GA 30004

- 1,050 1,200 sf of available space
- Second generation restaurant with grease trap
- Kroger anchored center with fuel station in North Fulton County
- Located in the metro Atlanta suburb of Alpharetta, Georgia
- Alpharetta is the sixth fastestgrowing city in the nation and has been named a top place for families to live
- Average household income of \$160,447 within a three mile radius of the large center

## **KEY TENANTS**

Kroger, LaVida Massage, Pacific Dental and Unleashed by Petco.