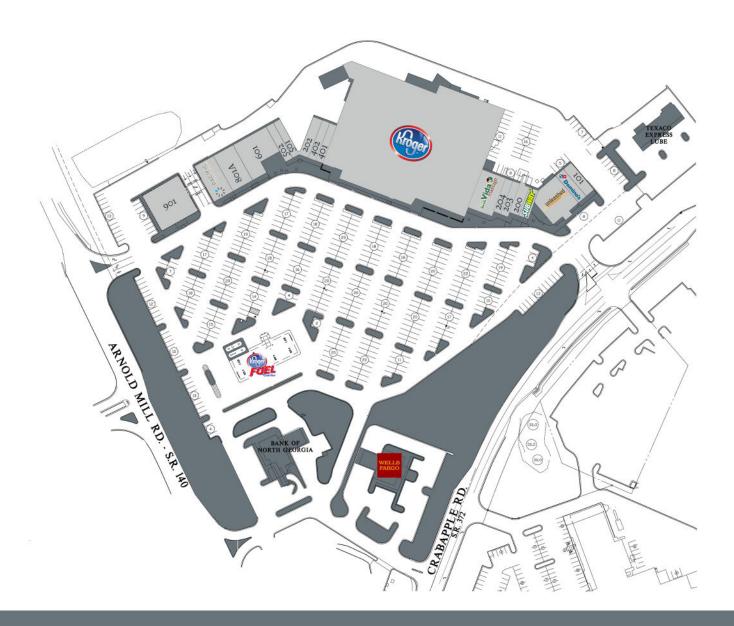

## 12460 Crabapple Road, Alpharetta, GA 30004

| Tenant             | Sf    | Ste |                             |        |      |
|--------------------|-------|-----|-----------------------------|--------|------|
| Plaza Cleaners     | 1,400 | 101 | Kroger                      | 65,685 | 301  |
| Domino's Pizza     | 1,400 | 102 | Code Ninjas                 | 1,200  | 401  |
| Unleashed by Petco | 4,525 | 103 | Sophia Nails                | 1,200  | 402  |
| Pacific Spice      | 1,200 | 200 | Olde Silos                  | 1,200  | 501  |
| Subway             | 1,200 | 201 | Freshii                     | 1,200  | 502  |
| UPS Store          | 1,600 | 202 | Dos Margaritas              | 5,000  | 601  |
| Great Clips        | 1,050 | 203 | Acopia Home Loans           | 3,600  | 801A |
| Jilli Boutique     | 1,050 | 204 | Pacific Dental              | 3,420  | 801  |
| LaVida Massage     | 4,000 | 205 | Urgent Care by North Fulton | 6,500  | 901  |