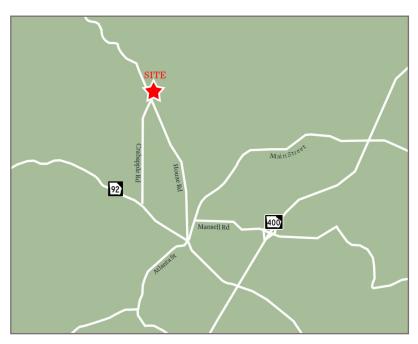

## Crabapple Alpharetta, Georgia

12460 Crabapple Road, Alpharetta, GA 30004

- 1,400 sf available
- Kroger anchored center with fuel station in North Fulton County
- Located in the metro Atlanta suburb of Alpharetta, Georgia
- Alpharetta is the sixth fastestgrowing city in the nation and has been named a top place for families to live
- Average household income of \$186,465 within a one mile radius of the large center

### TRAFFIC COUNTS

| Crabapple Road   | 19,300 | AADT |
|------------------|--------|------|
| Arnold Mill Road | 19,000 | AADT |