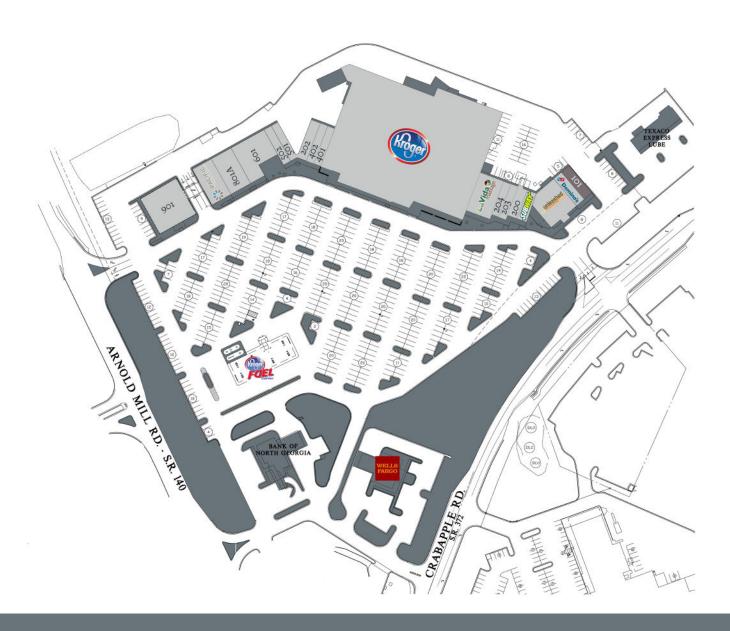

## 12460 Crabapple Road, Alpharetta, GA 30004

| Tenant             | Sf    | Ste |                             |        |      |
|--------------------|-------|-----|-----------------------------|--------|------|
| Available          | 1,400 | 101 | Kroger                      | 65,685 | 301  |
| Domino's Pizza     | 1,400 | 102 | Code Ninjas                 | 1,200  | 401  |
| Unleashed by Petco | 4,525 | 103 | Sophia Nails                | 1,200  | 402  |
| Pacific Spice      | 1,200 | 200 | Olde Silos                  | 1,200  | 501  |
| Subway             | 1,200 | 201 | Freshii                     | 1,200  | 502  |
| UPS Store          | 1,600 | 202 | Dos Margaritas              | 5,000  | 601  |
| Great Clips        | 1,050 | 203 | Acopia Home Loans           | 3,600  | 801A |
| Jilli Boutique     | 1,050 | 204 | Pacific Dental              | 3,420  | 801  |
| LaVida Massage     | 4,000 | 205 | Urgent Care by North Fulton | 6,500  | 901  |
|                    |       |     |                             |        |      |