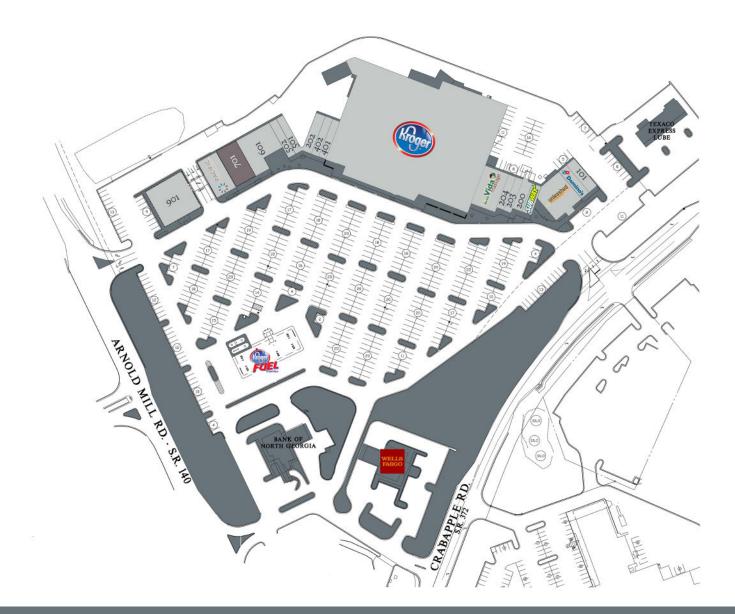

#### 12460 Crabapple Road, Alpharetta, GA 30004

| Tenant                           | Sf             | Ste        |                                    |                       |                   |
|----------------------------------|----------------|------------|------------------------------------|-----------------------|-------------------|
| Plaza Cleaners<br>Domino's Pizza | 1,400<br>1,400 | 101<br>102 | Kroger<br>Code Ninjas              | 65,685<br>1,200       | 301<br>401        |
| Unleashed by Petco               | 4,525          | 103        | Sophia Nails                       | 1,200                 | 402               |
| Pacific Spice<br>Subway          | 1,200<br>1,200 | 200<br>201 | Olde Silos<br>Freshii              | 1,200<br>1,200        | 501<br>502        |
| UPS Store                        | 1,600          | 202        | Dos Margaritas                     | 5,000                 | 601               |
| Great Clips<br>Jilli Boutique    | 1,050<br>1,050 | 203<br>204 | <b>Available</b><br>Pacific Dental | <b>3,600</b><br>3,420 | <b>701</b><br>801 |
| LaVida Massage                   | 4,000          | 205        | Urgent Care by North Fulton        | 6,500                 | 901               |