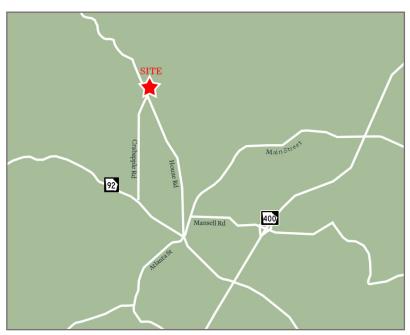

## Crabapple Alpharetta, Georgia

12460 Crabapple Road, Alpharetta, GA 30004

- 1,200 3,600 sf available
- Kroger anchored center with fuel station in North Fulton County
- Located in the metro Atlanta suburb of Alpharetta, Georgia
- Alpharetta is the sixth fastestgrowing city in the nation and has been named a top place for families to live
- Average household income of \$180,635 within a one mile radius of the large center

### TRAFFIC COUNTS

| Crabapple Road   | 19,300 | AADT |
|------------------|--------|------|
| Arnold Mill Road | 19,000 | AADT |