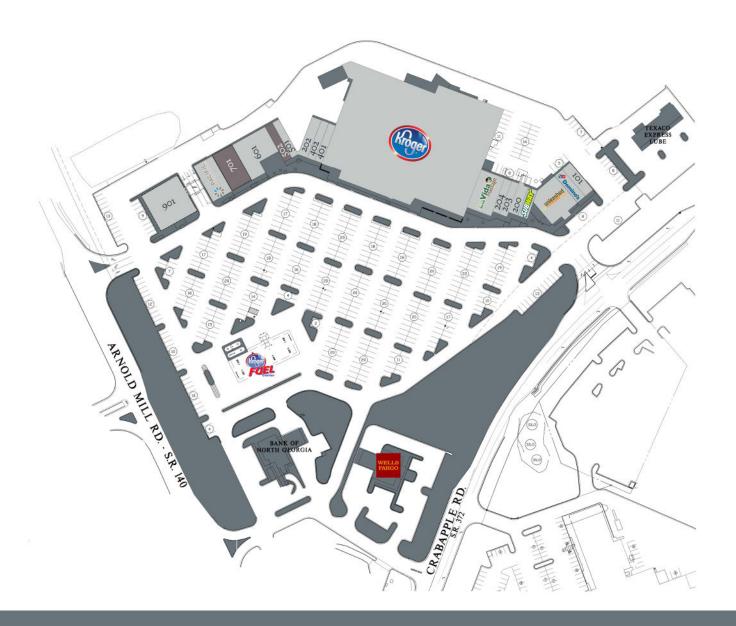

## 12460 Crabapple Road, Alpharetta, GA 30004

| Tenant             | Sf    | Ste |                             |        |     |
|--------------------|-------|-----|-----------------------------|--------|-----|
| Plaza Cleaners     | 1,400 | 101 | Kroger                      | 65,685 | 301 |
| Domino's Pizza     | 1,400 | 102 | Code Ninjas                 | 1,200  | 401 |
| Unleashed by Petco | 4,525 | 103 | Sophia Nails                | 1,200  | 402 |
| Pacific Spice      | 1,200 | 200 | Olde Silos                  | 1,200  | 501 |
| Subway             | 1,200 | 201 | Available                   | 1,200  | 502 |
| UPS Store          | 1,600 | 202 | Dos Margaritas              | 5,000  | 601 |
| Great Clips        | 1,050 | 203 | Available                   | 3,600  | 701 |
| Jilli Boutique     | 1,050 | 204 | Pacific Dental              | 3,420  | 801 |
| LaVida Massage     | 4,000 | 205 | Urgent Care by North Fulton | 6,500  | 901 |