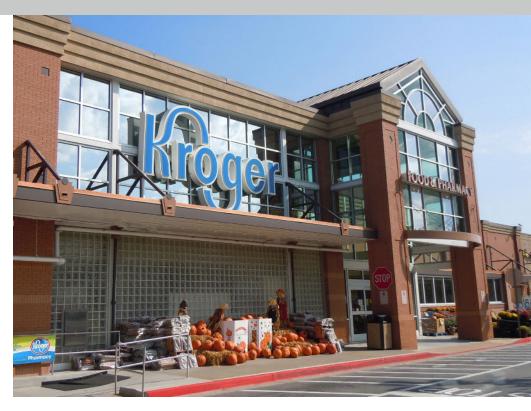

# Crabapple Alpharetta, Georgia

12460 Crabapple Road, Alpharetta, GA 30004

- 3,600 sf available
- Kroger anchored center with fuel station in North Fulton County
- Located in the metro Atlanta suburb of Alpharetta, Georgia
- Alpharetta is the sixth fastestgrowing city in the nation and has been named a top place for families to live
- Average household income of \$212,339 within a one mile radius of the large center

#### **KEY TENANTS**

Kroger, LaVida Massage, Pacific Dental and Unleashed by Petco.