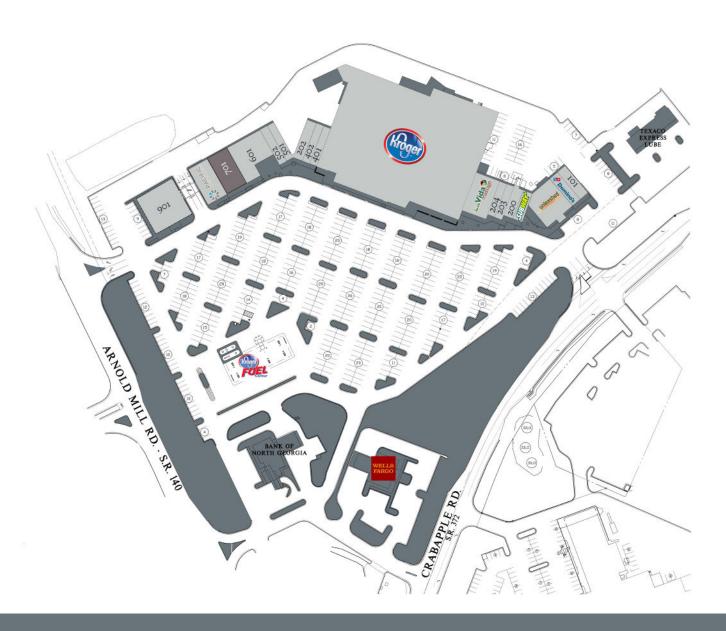

#### 12460 Crabapple Road, Alpharetta, GA 30004

| Tenant             | Sf    | Ste |                             |        |     |
|--------------------|-------|-----|-----------------------------|--------|-----|
| Plaza Cleaners     | 1,400 | 101 | Kroger                      | 65,685 | 301 |
| Domino's Pizza     | 1,400 | 102 | Code Ninjas                 | 1,200  | 401 |
| Unleashed by Petco | 4,525 | 103 | Sophia Nails                | 1,200  | 402 |
| Pacific Spice      | 1,200 | 200 | Olde Silos                  | 1,200  | 501 |
| Subway             | 1,200 | 201 | Cinnaholic                  | 1,200  | 502 |
| UPS Store          | 1,600 | 202 | Dos Margaritas              | 5,000  | 601 |
| Great Clips        | 1,050 | 203 | Available                   | 3,600  | 701 |
| Jilli Boutique     | 1,050 | 204 | Pacific Dental              | 3,420  | 801 |
| LaVida Massage     | 4,000 | 205 | Urgent Care by North Fulton | 6,500  | 901 |
|                    |       |     |                             |        |     |