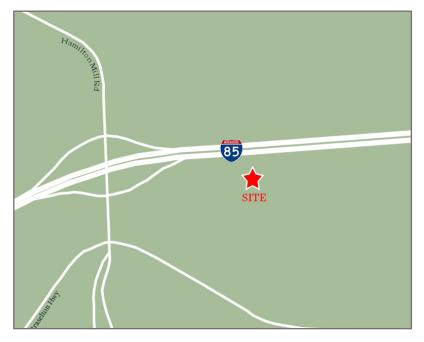

## Dacula, Georgia

2240 Hamilton Creek Parkway, Dacula, GA 30019

- 4,590 5,600 sf space available
- National tenant mix to include Kohls, Childrens Healthcare of Atlanta and Anytime Fitness
- Excellent opportunity for medical use
- Pylon signage available and highly visible from I-85
- Abundant parking
- Located in an affluent, high income area with Average Household Income over \$113,000 within three miles

#### TRAFFIC COUNTS

| Hamilton Mill Road | 35,900 AADT  |
|--------------------|--------------|
| Interstate 85      | 108,000 AADT |