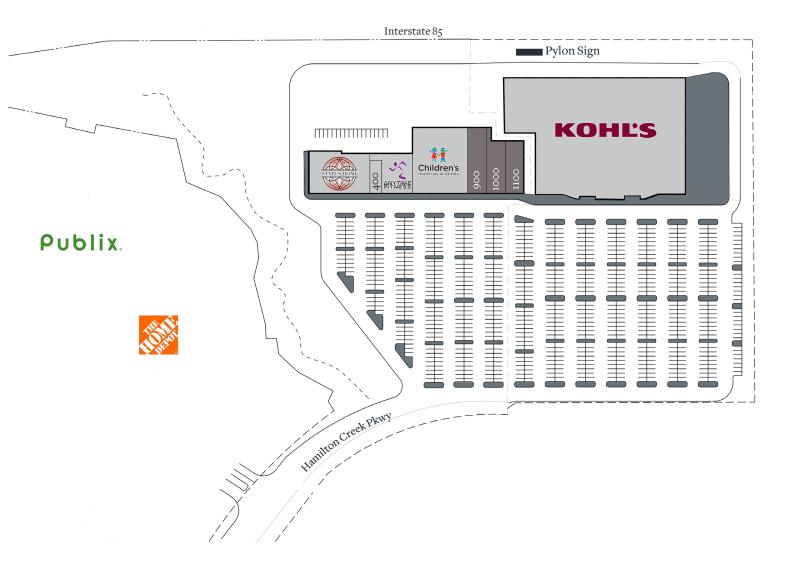

## Dacula, Georgia

2240 Hamilton Creek Parkway, Dacula, GA 30019

- 4,590 5,600 sf space available
- National tenant mix to include Kohls, Childrens Healthcare of Atlanta and Anytime Fitness
- Excellent opportunity for medical use
- Pylon signage available and highly visible from I-85
- Abundant parking
- Located in an affluent, high income area with Average Household Income over \$113,000 within three miles

#### **KEY TENANTS**

Kohls, Children's Healthcare of Atlanta and Anytime Fitness.

### 2240 Hamilton Creek Parkway, Dacula, GA 30019

| Tenant                                                                                                                         | Sf                                                                                           | Ste                                                    |
|--------------------------------------------------------------------------------------------------------------------------------|----------------------------------------------------------------------------------------------|--------------------------------------------------------|
| Status Design & Consign Jolie Amis Salon Anytime Fitness Children's Healthcare of Atlanta Available Available Available Kohl's | 11,510<br>2,100<br>5,420<br>16,100<br><b>5,600</b><br><b>4,721</b><br><b>4,590</b><br>88,350 | 100/300<br>400<br>500<br>600/800<br><b>900</b><br>1000 |
|                                                                                                                                | 100                                                                                          |                                                        |