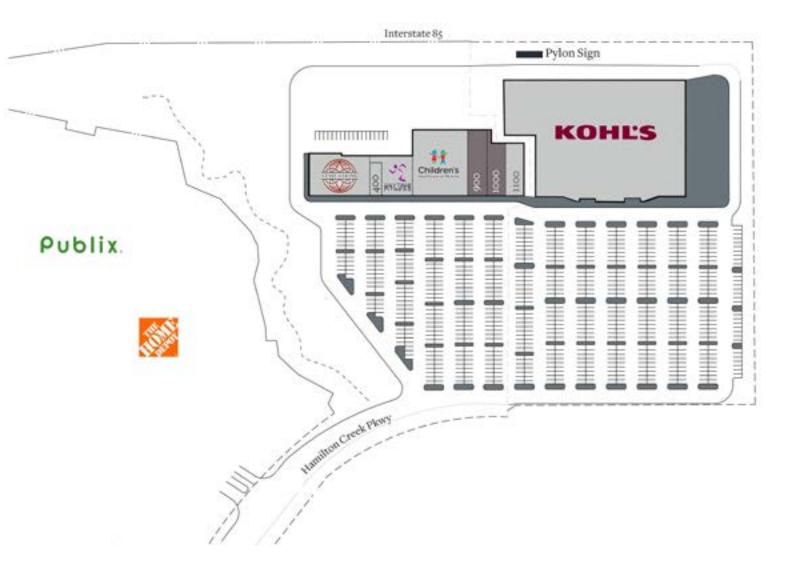

#### **KEY TENANTS**

Kohls, Children's Healthcare of Atlanta, Thomas Eye Group and Anytime Fitness.

### 2240 Hamilton Creek Parkway, Dacula, GA 30019

| Tenant                           | Sf     | Ste     |
|----------------------------------|--------|---------|
| Status Design & Consign          | 11,510 | 100/300 |
| Jolie Amis Salon                 | 2,100  | 400     |
| Anytime Fitness                  | 5,420  | 500     |
| Children's Healthcare of Atlanta | 16,100 | 600/800 |
| Available                        | 5,600  | 900     |
| Available                        | 4,721  | 1000    |
| Thomas Eye Group                 | 4,590  | 1100    |
| Kohl's                           | 88,350 |         |