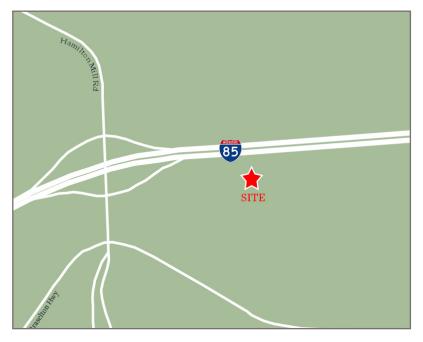

## Dacula, Georgia

2240 Hamilton Creek Parkway, Dacula, GA 30019

- 4,721 11,510 sf space available
- National tenant mix to include Kohls and Childrens Healthcare of Atlanta
- Excellent opportunity for medical use
- Pylon signage available and highly visible from I-85
- Abundant parking
- Located in an affluent, high income area with Average Household Income of \$126,301 within three miles

#### TRAFFIC COUNTS

| Hamilton Mill Road | 38,700 AADT |
|--------------------|-------------|
| Interstate 85      | 91,200 AADT |