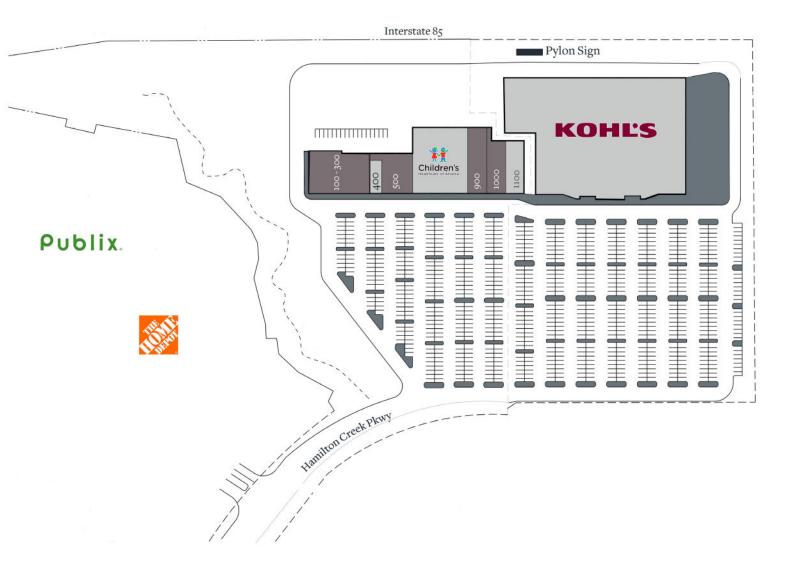

#### **KEY TENANTS**

Kohls, Children's Healthcare of Atlanta and Thomas Eye Group.

### 2240 Hamilton Creek Parkway, Dacula, GA 30019

| Sf     | Ste                                                           |
|--------|---------------------------------------------------------------|
| 11,510 | 100/300                                                       |
| 2,100  | 400                                                           |
| 5,420  | 500                                                           |
| 16,100 | 600/800                                                       |
| 5,600  | 900                                                           |
| 4,721  | 1000                                                          |
| 4,590  | 1100                                                          |
| 88,350 |                                                               |
|        | 11,510<br>2,100<br>5,420<br>16,100<br>5,600<br>4,721<br>4,590 |