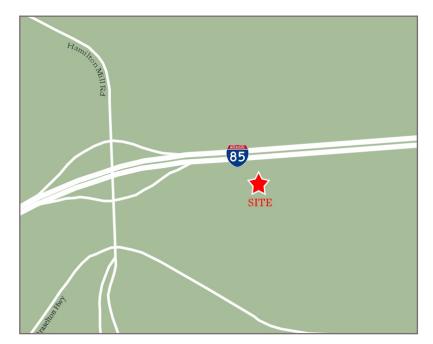

## Hamilton Creek Dacula, Georgia

#### 2240 Hamilton Creek Parkway, Dacula, GA 30019

- 4,721 5,600 sf space available
- National tenant mix to include Kohls and Childrens Healthcare of Atlanta
- Excellent opportunity for medical use
- Pylon signage available and highly visible from I-85
- Abundant parking
- Located in an affluent, high income area with Average Household Income of \$162,482 within three miles

### **TRAFFIC COUNTS**

| Hamilton Mill Road | 38,700 AADT |
|--------------------|-------------|
| Interstate 85      | 91,200 AADT |