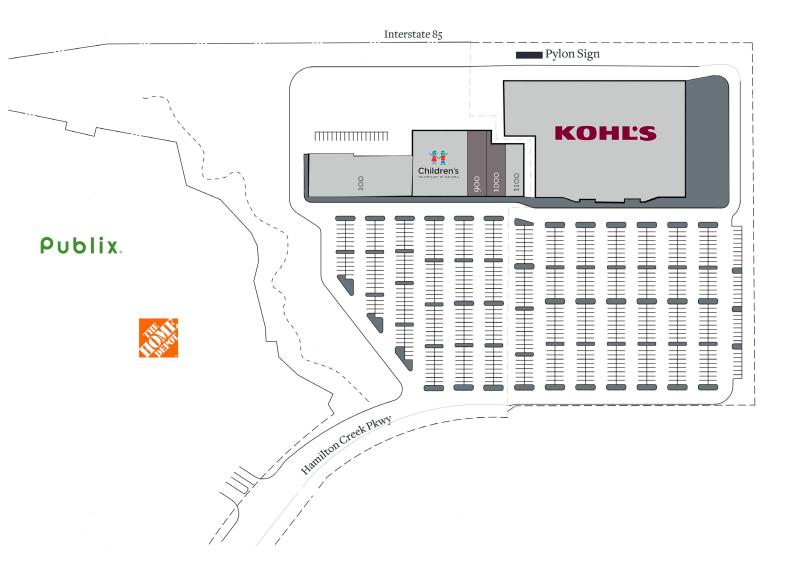

#### 2240 Hamilton Creek Parkway, Dacula, GA 30019

- 4,721 5,600 sf space available
- National tenant mix to include Kohls and Childrens Healthcare of Atlanta
- Excellent opportunity for medical use
- Pylon signage available and highly visible from I-85
- Abundant parking
- Located in an affluent, high income area with Average Household Income of \$162,482 within three miles

#### **KEY TENANTS**

Kohls, Children's Healthcare of Atlanta and Thomas Eye Group.

#### 2240 Hamilton Creek Parkway, Dacula, GA 30019

| Tenant                                                                                      | Sf                                                                  | Ste                                          |
|---------------------------------------------------------------------------------------------|---------------------------------------------------------------------|----------------------------------------------|
| D-Bat<br>Children's Healthcare of Atlanta<br><b>Available</b><br>Thomas Eye Group<br>Kohl's | 19,030<br>16,100<br><b>5,600</b><br><b>4,721</b><br>4,590<br>88,350 | 100<br>600/800<br><b>900</b><br>1000<br>1100 |