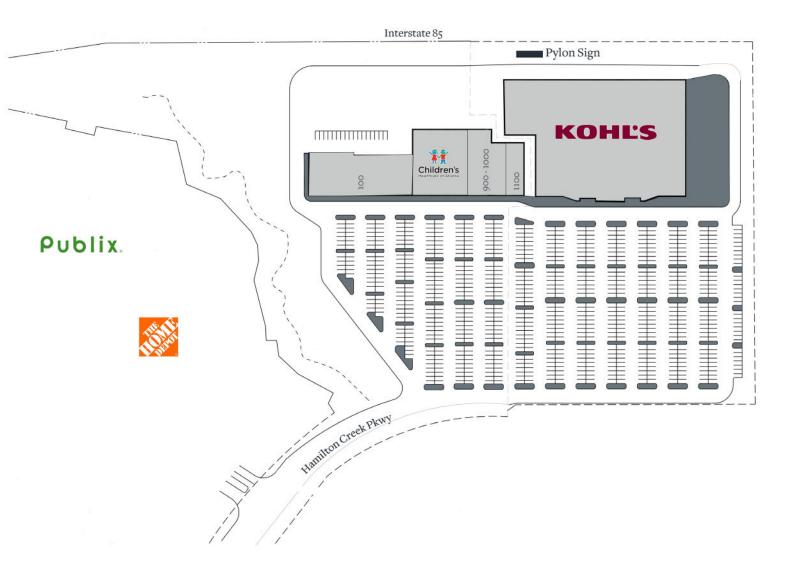

#### 2240 Hamilton Creek Parkway, Dacula, GA 30019

| Tenant                                                                                          | Sf                                            | Ste                                  |
|-------------------------------------------------------------------------------------------------|-----------------------------------------------|--------------------------------------|
| D-Bat<br>Children's Healthcare of Atlanta<br>Goldfish Swin School<br>Thomas Eye Group<br>Kohl's | 19,030<br>16,100<br>10,321<br>4,590<br>88,350 | 100<br>600/800<br>900 - 1000<br>1100 |