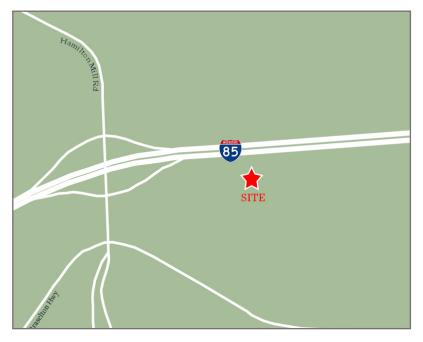

## Dacula, Georgia

2240 Hamilton Creek Parkway, Dacula, GA 30019

- 4,590 5,600 sf space available
- National tenant mix to include Kohls, Childrens Healthcare of Atlanta and Anytime Fitness
- Excellent opportunity for medical use
- Pylon signage available and highly visible from I-85
- Abundant parking
- Located in an affluent, high income area with Average Household Income over \$113,000 within three miles

#### TRAFFIC COUNTS

| Hamilton Mill Road | 35,900 AADT  |
|--------------------|--------------|
| Interstate 85      | 108,000 AADT |