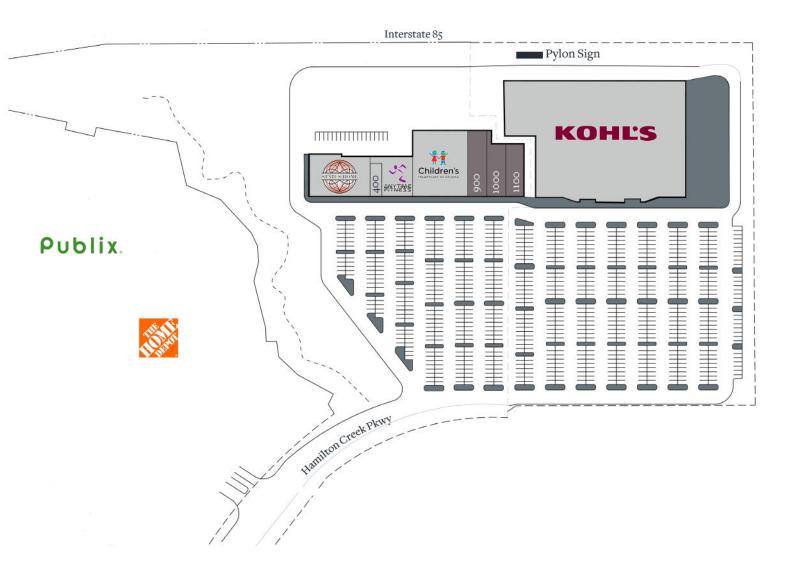

### 2240 Hamilton Creek Parkway, Dacula, GA 30019

| Tenant                           | Sf     | Ste     |
|----------------------------------|--------|---------|
| Status Design & Consign          | 11,510 | 100/300 |
| Jolie Amis Salon                 | 2,100  | 400     |
| Anytime Fitness                  | 5,420  | 500     |
| Children's Healthcare of Atlanta | 16,100 | 600/800 |
| Available                        | 5,600  | 900     |
| Available                        | 4,721  | 1000    |
| Available                        | 4,590  | 1100    |
| Kohl's                           | 88,350 |         |

#### **KEY TENANTS**

Kohls, Children's Healthcare of Atlanta and Anytime Fitness.