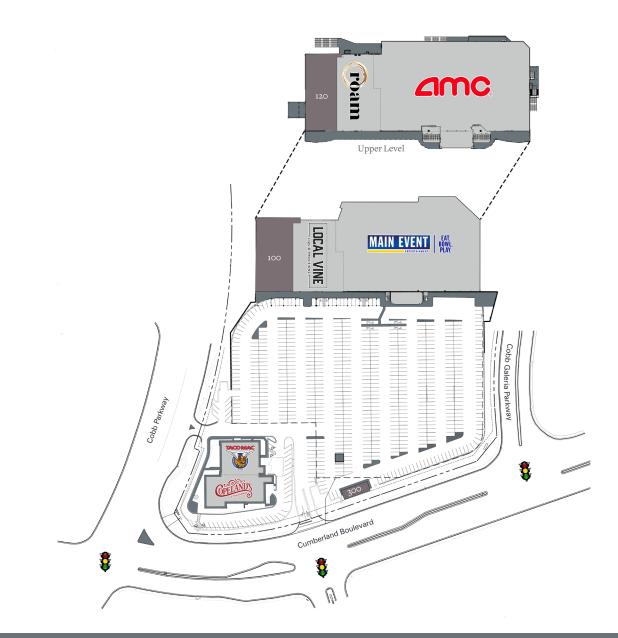

#### 3101 Cobb Parkway, Atlanta, GA 30339

| Tenant     | Sf     | Ste |                           |        |     |
|------------|--------|-----|---------------------------|--------|-----|
| Available  | 14,000 | 100 | AMC Theaters              | 60,305 | 128 |
| Local Vine | 18,136 | 101 | Taco Mac                  | 7,000  | 210 |
| Main Event | 61,272 | 104 | Copeland's of New Orleans | 7,365  | 220 |
| Available  | 12,086 | 120 | Available                 | 1,200  | 300 |
| Roam       | 15,300 | 124 |                           |        |     |