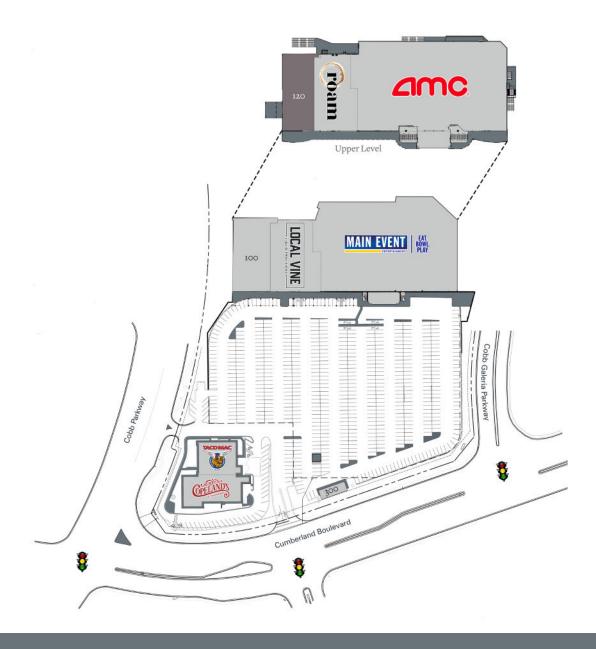

### 3101 Cobb Parkway, Atlanta, GA 30339

| Tenant     | Sf     | Ste  |                           |        |     |
|------------|--------|------|---------------------------|--------|-----|
| Cards HQ   | 14,000 | 100  | AMC Theaters              | 60,305 | 128 |
| Local Vine | 18,136 | 101  | Taco Mac                  | 7,000  | 210 |
| Main Event | 61,272 | 104  | Copeland's of New Orleans | 7,365  | 220 |
| Available  | 12,086 | 120  | Jeremiah's Italian Ice    | 1,200  | 300 |
| Roam       | 15 200 | 12.4 |                           |        |     |