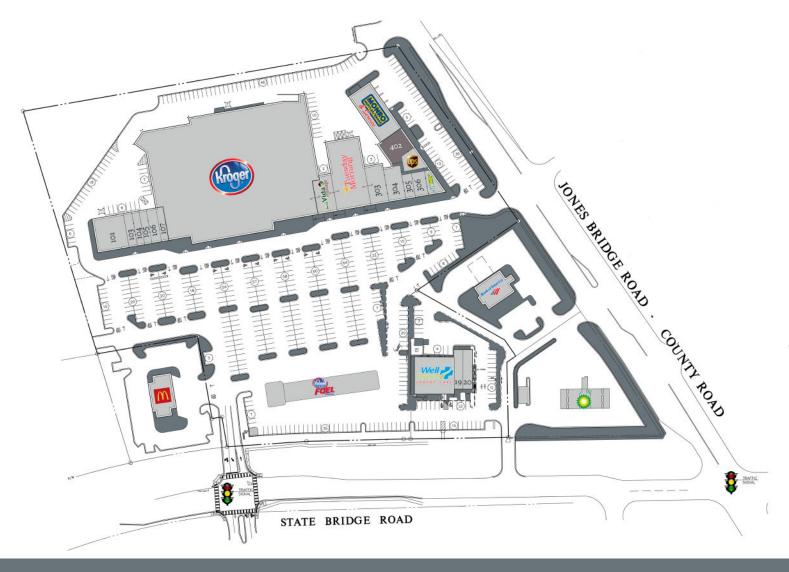

#### 10945 State Bridge Road, Alpharetta, GA 30022

| Tenant             | Sf     | Ste |                               |       |     |
|--------------------|--------|-----|-------------------------------|-------|-----|
| 7 Tequilas Mexican | 4,550  | 101 | Thai Restaurant               | 2,450 | 304 |
| Elite Nails        | 1,225  | 103 | PC Medic                      | 1,000 | 305 |
| Shear Impressions  | 1,050  | 104 | 20/20 Eyecare                 | 1,350 | 306 |
| Expedia Travel     | 1,050  | 105 | Subway                        | 1,238 | 307 |
| Sam's Liquors      | 1,375  | 106 | The UPS Store                 | 1,639 | 401 |
| Great Clips        | 1,075  | 107 | Available                     | 3,311 | 402 |
| Kroger             | 76,500 | 201 | Monro Muffler Brake & Service | 5,928 | 403 |
| LaVida Massage     | 3,000  | 301 | Wellstreet Urgent Care        | 6,000 | 501 |
| Tuesday Morning    | 10,000 | 302 | Pizza Hut                     | 1,386 | 502 |
| Palm Beach Tan     | 3,000  | 303 | Verizon Wireless              | 1,600 | 503 |
|                    |        |     |                               |       |     |