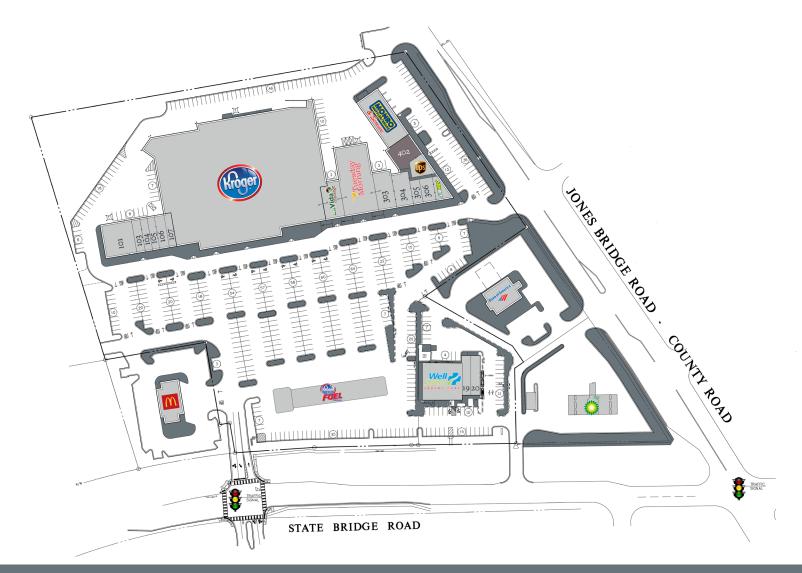

### 10945 State Bridge Road, Alpharetta, GA 30022

| Tenant             | Sf     | Ste |                               |       |     |
|--------------------|--------|-----|-------------------------------|-------|-----|
| 7 Tequilas Mexican | 4,550  | 101 | Thai Restaurant               | 2,450 | 304 |
| Elite Nails        | 1,225  | 103 | PC Medic                      | 1,000 | 305 |
| Shear Impressions  | 1,050  | 104 | 20/20 Eyecare                 | 1,350 | 306 |
| Expedia Travel     | 1,050  | 105 | Subway                        | 1,238 | 307 |
| Sam's Liquors      | 1,375  | 106 | The UPS Store                 | 1,639 | 401 |
| Great Clips        | 1,075  | 107 | Available                     | 3,311 | 402 |
| Kroger             | 76,500 | 201 | Monro Muffler Brake & Service | 5,928 | 403 |
| LaVida Massage     | 3,000  | 301 | Wellstreet Urgent Care        | 6,000 | 501 |
| Tuesday Morning    | 10,000 | 302 | Pizza Hut                     | 1,386 | 502 |
| Palm Beach Tan     | 3,000  | 303 | Verizon Wireless              | 1,600 | 503 |