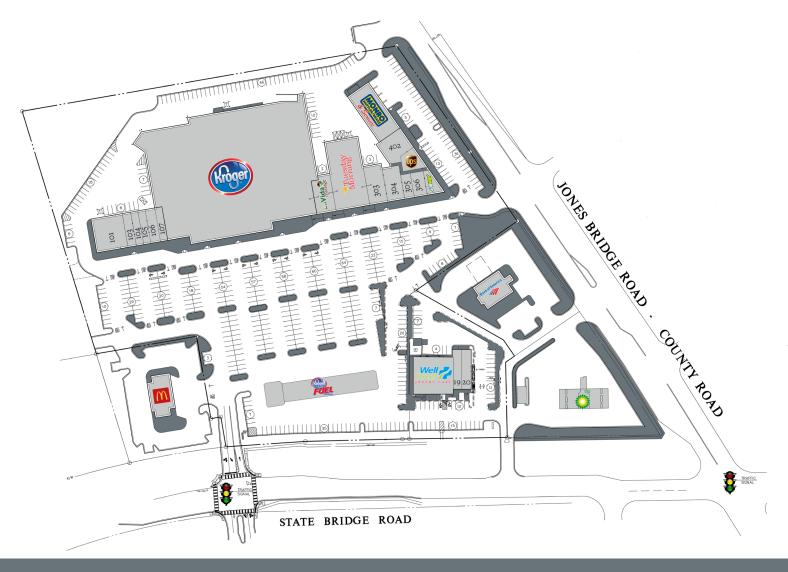

#### 10945 State Bridge Road, Alpharetta, GA 30022

| Tenant             | Sf     | Ste |                               |       |     |
|--------------------|--------|-----|-------------------------------|-------|-----|
| 7 Tequilas Mexican | 4,550  | 101 | Thai Restaurant               | 2,450 | 304 |
| Elite Nails        | 1,225  | 103 | PC Medic                      | 1,000 | 305 |
| Shear Impressions  | 1,050  | 104 | 20/20 Eyecare                 | 1,350 | 306 |
| Expedia Travel     | 1,050  | 105 | Subway                        | 1,238 | 307 |
| Sam's Liquors      | 1,375  | 106 | The UPS Store                 | 1,639 | 401 |
| Great Clips        | 1,075  | 107 | ETF Fitness                   | 3,311 | 402 |
| Kroger             | 76,500 | 201 | Monro Muffler Brake & Service | 5,928 | 403 |
| LaVida Massage     | 3,000  | 301 | Wellstreet Urgent Care        | 6,000 | 501 |
| Tuesday Morning    | 10,000 | 302 | Pizza Hut                     | 1,386 | 502 |
| Palm Beach Tan     | 3,000  | 303 | Verizon Wireless              | 1,600 | 503 |
|                    |        |     |                               |       |     |